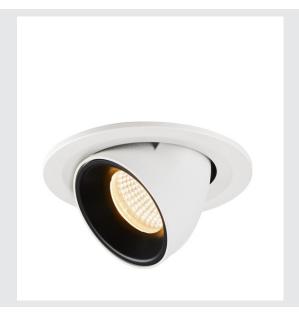

## **NUMINOS® GIMBLES**

white / black recessed ceiling light, 3000K  $20^{\circ}\,$ 

Design, technology and function in perfection: NUMINOS is the light system from SLV that combines everything. This way, you can experience a thousand lighting design possibilities with different downlights and spotlights. Also with the NUMINOS® GIMBLE S recessed ceiling light, which convinces with the best workmanship and lighting quality. In this way, you can create unobtrustive, modern and space-saving lighting that draws the focus to objects or the room. Installation is then done in no time at all. When to choose NUMINOS from SLV – modular diversity awaits you.