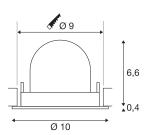

## **TECHNICAL DATA**

| Item no.:                                | 1005894     |
|------------------------------------------|-------------|
| Number of different light outlets        | 1           |
| Secondary power / secondary volta-<br>ge | 250mA       |
| Height                                   | 7 cm        |
| Diameter                                 | 10 cm       |
| Installation diameter                    | 9 cm        |
| Installation depth                       | 7 cm        |
| Net weight                               | 0.18 kg     |
| Gross weight                             | 0.193 kg    |
| Safety class                             | Ш           |
| Assembly                                 | Recessed    |
| Assembly details                         | Ceiling     |
| Wattage                                  | 8.6 W       |
| Lumen                                    | 690 lm      |
| Colour temperature                       | 3000 Kelvin |
| Beam angle                               | 20 °        |
| Color                                    | white       |
| CRI                                      | 90          |
| UGR≤                                     | 19          |
| BIG WHITE Page                           | 51          |
|                                          |             |