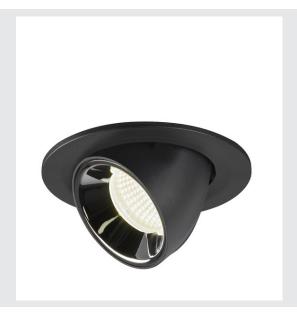

## **NUMINOS® GIMBLES**

black / chrome recessed ceiling light, 4000K  $40^{\circ}$ 

Design, technology and function in perfection: NUMINOS is the light system from SLV that combines everything. This way, you can experience a thousand lighting design possibilities with different downlights and spotlights. Like with the NUMINOS® GIMBLE S recessed ceiling light, which impresses with its high-quality workmanship and light. In this way, you can create unobtrustive, modern and space-saving lighting that draws the focus to objects or the room. This means that simple installation is a mere formality. When will you choose SLV's modular variety?