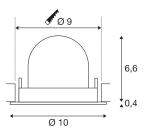

## **TECHNICAL DATA**

| Item no.:                           | 1005908     |
|-------------------------------------|-------------|
| Number of different light outlets   | 1           |
| Secondary power / secondary voltage | 250mA       |
| Height                              | 7 cm        |
| Diameter                            | 10 cm       |
| Installation diameter               | 9 cm        |
| Installation depth                  | 7 cm        |
| Net weight                          | 0.18 kg     |
| Gross weight                        | 0.193 kg    |
| Safety class                        | Ш           |
| Assembly                            | Recessed    |
| Assembly details                    | Ceiling     |
| Wattage                             | 8.6 W       |
| Lumen                               | 750 lm      |
| Colour temperature                  | 4000 Kelvin |
| Beam angle                          | 40 °        |
| Color                               | black       |
| CRI                                 | 90          |
| UGR≤                                | 19          |
| BIG WHITE Page                      | 51          |
|                                     |             |