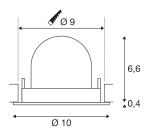

## **TECHNICAL DATA**

| Item no.:                                | 1005909     |
|------------------------------------------|-------------|
| Number of different light outlets        | 1           |
| Secondary power / secondary volta-<br>ge | 250mA       |
| Height                                   | 7 cm        |
| Diameter                                 | 10 cm       |
| Installation diameter                    | 9 cm        |
| Installation depth                       | 7 cm        |
| Net weight                               | 0.18 kg     |
| Gross weight                             | 0.193 kg    |
| Safety class                             | 111         |
| Assembly                                 | Recessed    |
| Assembly details                         | Ceiling     |
| Wattage                                  | 8.6 W       |
| Lumen                                    | 730 lm      |
| Colour temperature                       | 4000 Kelvin |
| Beam angle                               | 55 °        |
| Color                                    | black       |
| CRI                                      | 90          |
| UGR≤                                     | 22          |
| BIG WHITE Page                           | 51          |
|                                          |             |