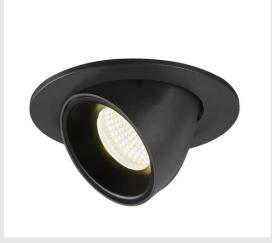

## NUMINOS® GIMBLE S

## black recessed ceiling light, 4000K 55°

NUMINOS is the best possible coordinated light system from SLV that combines function, design and technology. This way, you can experience a thousand lighting design possibilities with different downlights and spotlights. Like with the NUMINOS® GIMBLE S recessed ceiling light, which impresses with its high-quality workmanship and light. In this way, you can create discreet, modern and space-saving lighting that draws the focus to objects or the room. This means that simple installation is a mere formality. When to choose NUMINOS from SLV – modular diversity awaits you.

## **TECHNICAL DATA**

| Item no.:                                | 1005909     |
|------------------------------------------|-------------|
| Number of different light outlets        | 1           |
| Secondary power / secondary volta-<br>ge | 250mA       |
| Height                                   | 7 cm        |
| Diameter                                 | 10 cm       |
| Installation diameter                    | 9 cm        |
| Installation depth                       | 7 cm        |
| Net weight                               | 0.18 kg     |
| Gross weight                             | 0.193 kg    |
| Safety class                             | 111         |
| Assembly                                 | Recessed    |
| Assembly details                         | Ceiling     |
| Wattage                                  | 8.6 W       |
| Lumen                                    | 730 lm      |
| Colour temperature                       | 4000 Kelvin |
| Beam angle                               | 55 °        |
| Color                                    | black       |
| CRI                                      | 90          |
| UGR≤                                     | 22          |
| BIG WHITE Page                           | 51          |
|                                          |             |