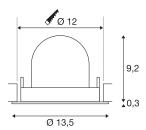

## **TECHNICAL DATA**

| Item no.:                                | 1005927     |
|------------------------------------------|-------------|
| Number of different light outlets        | 1           |
| Secondary power / secondary volta-<br>ge | 500mA       |
| Height                                   | 9.5 cm      |
| Diameter                                 | 13.5 cm     |
| Installation diameter                    | 12 cm       |
| Installation depth                       | 9.5 cm      |
| Net weight                               | 0.42 kg     |
| Gross weight                             | 0.449 kg    |
| Safety class                             | 111         |
| Assembly                                 | Recessed    |
| Assembly details                         | Ceiling     |
| Wattage                                  | 17.5 W      |
| Lumen                                    | 1460 lm     |
| Colour temperature                       | 2700 Kelvin |
| Beam angle                               | 55 °        |
| Color                                    | black       |
| CRI                                      | 90          |
| UGR≤                                     | 22          |
| BIG WHITE Page                           | 53          |
|                                          |             |