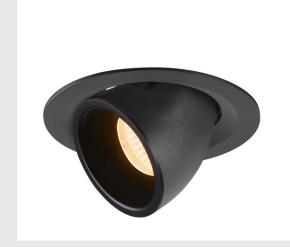

## NUMINOS® GIMBLE M

## black recessed ceiling light, 2700K $55^\circ$

The NUMINOS light system from SLV skilfully combines function, design and technology. This way, you can experience a thousand lighting design possibilities with different downlights and spotlights. Also with the NUMINOS® GIM-BLE M recessed ceiling light, which convinces with the best workmanship and lighting quality. Ideal for discreet, modern and space-saving lighting that directs the accent to objects or the room. This means that easy installation is a mere formality. When to choose NUMINOS from SLV – modular diversity awaits you.