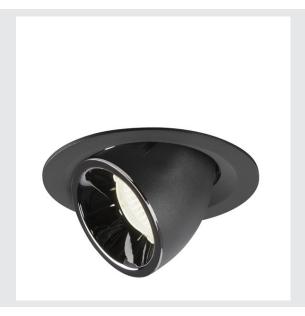

## **NUMINOS® GIMBLE M**

black / chrome recessed ceiling light, 4000K  $55^{\circ}$ 

Design, technology and function in perfection: NUMINOS is the light system from SLV that combines everything. With various downlights and spotlights, you provide a thousand lighting design options. This also includes NUMINOS® GIMBLE M, which impresses as a recessed ceiling light with the best workmanship and lighting quality. In this way, you can create discreet, modern and space-saving lighting that draws the focus to objects or the room. This means that easy installation is a mere formality. When to choose NUMINOS from SLV – modular diversity awaits you.