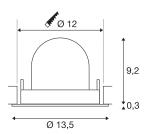

## **TECHNICAL DATA**

| Item no.:                           | 1005965     |
|-------------------------------------|-------------|
| Number of different light outlets   | 1           |
| Secondary power / secondary voltage | 500mA       |
| Height                              | 9.5 cm      |
| Diameter                            | 13.5 cm     |
| Installation diameter               | 12 cm       |
| Installation depth                  | 9.5 cm      |
| Net weight                          | 0.42 kg     |
| Gross weight                        | 0.449 kg    |
| Safety class                        | III         |
| Assembly                            | Recessed    |
| Assembly details                    | Ceiling     |
| Wattage                             | 17.5 W      |
| Lumen                               | 1660 lm     |
| Colour temperature                  | 4000 Kelvin |
| Beam angle                          | 55 °        |
| Color                               | black       |
| CRI                                 | 90          |
| UGR≤                                | 22          |
| BIG WHITE Page                      | 53          |
|                                     |             |