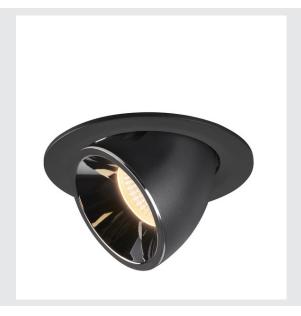

## **NUMINOS® GIMBLE L**

## black / chrome recessed ceiling light, 3000K $20^{\circ}\,$

The NUMINOS light system from SLV skilfully combines function, design and technology. This way, you can experience a thousand lighting design possibilities with different downlights and spotlights. Also with the NUMINOS® GIMBLE L recessed ceiling light, which convinces with the best workmanship and lighting quality. In this way, you can create discreet, modern and space-saving lighting that draws the focus to objects or the room. Installation is then done in no time at all. When will you choose SLV's modular variety?

## **TECHNICAL DATA**

| Item no.:                                | 1005995     |
|------------------------------------------|-------------|
| Number of different light outlets        | 1           |
| Secondary power / secondary volta-<br>ge | 700mA       |
| Height                                   | 11.5 cm     |
| Diameter                                 | 16 cm       |
| Installation diameter                    | 14.5 cm     |
| Installation depth                       | 11.5 cm     |
| Net weight                               | 0.6 kg      |
| Gross weight                             | 0.642 kg    |
| Safety class                             | III         |
| Assembly                                 | Recessed    |
| Assembly details                         | Ceiling     |
| Wattage                                  | 25.4 W      |
| Lumen                                    | 2200 lm     |
| Colour temperature                       | 3000 Kelvin |
| Beam angle                               | 20 °        |
| Color                                    | black       |
| CRI                                      | 90          |
| UGR≤                                     | 22          |
| BIG WHITE Page                           | 55          |
|                                          | •           |