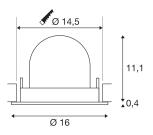

## **TECHNICAL DATA**

| Item no.:                                | 1005995     |
|------------------------------------------|-------------|
| Number of different light outlets        | 1           |
| Secondary power / secondary volta-<br>ge | 700mA       |
| Height                                   | 11.5 cm     |
| Diameter                                 | 16 cm       |
| Installation diameter                    | 14.5 cm     |
| Installation depth                       | 11.5 cm     |
| Net weight                               | 0.6 kg      |
| Gross weight                             | 0.642 kg    |
| Safety class                             | III         |
| Assembly                                 | Recessed    |
| Assembly details                         | Ceiling     |
| Wattage                                  | 25.4 W      |
| Lumen                                    | 2200 lm     |
| Colour temperature                       | 3000 Kelvin |
| Beam angle                               | 20 °        |
| Color                                    | black       |
| CRI                                      | 90          |
| UGR≤                                     | 22          |
| BIG WHITE Page                           | 55          |
|                                          | •           |