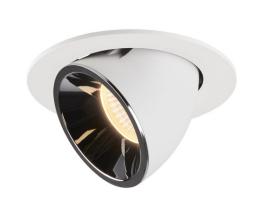

## NUMINOS® GIMBLE L

## white / chrome recessed ceiling light, 3000K $20^{\circ}$

Design, technology and function in perfection: NUMINOS is the light system from SLV that combines everything. With various downlights and spotlights, you can experience a thousand lighting design possibilities. Also with the NUMINOS® GIMBLE L recessed ceiling light, which convinces with the best workmanship and lighting quality. In this way, you can create unobtrustive, modern and space-saving lighting that draws the focus to objects or the room. Installation is then done in no time at all. When to choose NUMINOS from SLV – modular diversity awaits you.

## **TECHNICAL DATA**

| Item no.:                                | 1006004     |
|------------------------------------------|-------------|
| Number of different light outlets        | 1           |
| Secondary power / secondary volta-<br>ge | 700mA       |
| Height                                   | 11.5 cm     |
| Diameter                                 | 16 cm       |
| Installation diameter                    | 14.5 cm     |
| Installation depth                       | 11.5 cm     |
| Net weight                               | 0.6 kg      |
| Gross weight                             | 0.642 kg    |
| Safety class                             | 111         |
| Assembly                                 | Recessed    |
| Assembly details                         | Ceiling     |
| Wattage                                  | 25.4 W      |
| Lumen                                    | 2200 lm     |
| Colour temperature                       | 3000 Kelvin |
| Beam angle                               | 20 °        |
| Color                                    | white       |
| CRI                                      | 90          |
| UGR≤                                     | 22          |
| BIG WHITE Page                           | 55          |
|                                          |             |