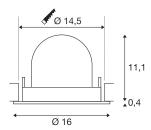

## **TECHNICAL DATA**

| Item no.:                                | 1006004     |
|------------------------------------------|-------------|
| Number of different light outlets        | 1           |
| Secondary power / secondary volta-<br>ge | 700mA       |
| Height                                   | 11.5 cm     |
| Diameter                                 | 16 cm       |
| Installation diameter                    | 14.5 cm     |
| Installation depth                       | 11.5 cm     |
| Net weight                               | 0.6 kg      |
| Gross weight                             | 0.642 kg    |
| Safety class                             | 111         |
| Assembly                                 | Recessed    |
| Assembly details                         | Ceiling     |
| Wattage                                  | 25.4 W      |
| Lumen                                    | 2200 lm     |
| Colour temperature                       | 3000 Kelvin |
| Beam angle                               | 20 °        |
| Color                                    | white       |
| CRI                                      | 90          |
| UGR≤                                     | 22          |
| BIG WHITE Page                           | 55          |
|                                          |             |