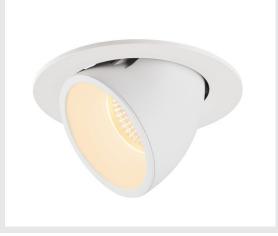

## NUMINOS® GIMBLE L

## white recessed ceiling light, 3000K $40^\circ$

NUMINOS is the perfectly coordinated light system from SLV that combines function, design and technology. With various downlights and spotlights, you can experience a thousand lighting design possibilities. Also with the NUMI-NOS® GIMBLE L recessed ceiling light, which convinces with the best workmanship and lighting quality. In this way, you can create unobtrustive, modern and space-saving lighting that draws the focus to objects or the room. This means that easy installation is a mere formality. When to choose NUMINOS from SLV – modular diversity awaits you.