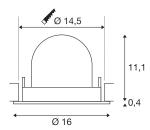

## **TECHNICAL DATA**

| Item no.:                                | 1006006     |
|------------------------------------------|-------------|
| Number of different light outlets        | 1           |
| Secondary power / secondary volta-<br>ge | 700mA       |
| Height                                   | 11.5 cm     |
| Diameter                                 | 16 cm       |
| Installation diameter                    | 14.5 cm     |
| Installation depth                       | 11.5 cm     |
| Net weight                               | 0.6 kg      |
| Gross weight                             | 0.642 kg    |
| Safety class                             | 111         |
| Assembly                                 | Recessed    |
| Assembly details                         | Ceiling     |
| Wattage                                  | 25.4 W      |
| Lumen                                    | 2300 lm     |
| Colour temperature                       | 3000 Kelvin |
| Beam angle                               | 40 °        |
| Color                                    | white       |
| CRI                                      | 90          |
| UGR≤                                     | 22          |
| BIG WHITE Page                           | 55          |
|                                          |             |