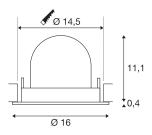

## **TECHNICAL DATA**

| Item no.:                                | 1006011     |
|------------------------------------------|-------------|
| Number of different light outlets        | 1           |
| Secondary power / secondary volta-<br>ge | 700mA       |
| Height                                   | 11.5 cm     |
| Diameter                                 | 16 cm       |
| Installation diameter                    | 14.5 cm     |
| Installation depth                       | 11.5 cm     |
| Net weight                               | 0.6 kg      |
| Gross weight                             | 0.642 kg    |
| Safety class                             | III         |
| Assembly                                 | Recessed    |
| Assembly details                         | Ceiling     |
| Wattage                                  | 25.4 W      |
| Lumen                                    | 2350 lm     |
| Colour temperature                       | 4000 Kelvin |
| Beam angle                               | 20 °        |
| Color                                    | black       |
| CRI                                      | 90          |
| UGR≤                                     | 22          |
| BIG WHITE Page                           | 55          |
|                                          |             |