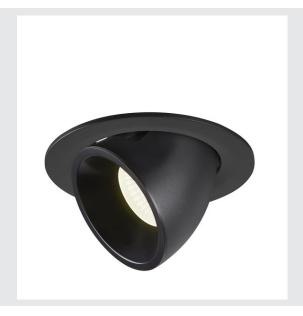

## **NUMINOS® GIMBLE L**

black recessed ceiling light, 4000K  $20^{\circ}\,$ 

Design, technology and function in perfection: NUMINOS is the light system from SLV that combines everything. With different downlights and spotlights, you can experience a thousand lighting design possibilities. Like with the NUMINOS® GIMBLE L recessed ceiling light, which impresses with its high-quality workmanship and light. Ideal for discreet, modern and space-saving lighting that directs the accent to objects or the room. This means that easy installation is a mere formality. When to choose NUMINOS from SLV – modular diversity awaits you.