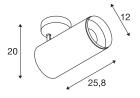

## **TECHNICAL DATA**

| Item no.:                                | 1006083                |
|------------------------------------------|------------------------|
| Number of different light outlets        | 1                      |
| Primary nominal voltage                  | 220-240V ~50/60Hz mA/V |
| Secondary power / secondary volta-<br>ge | 900mA                  |
| Length                                   | 25.8 cm                |
| Height                                   | 20 cm                  |
| Diameter                                 | 12 cm                  |
| Net weight                               | 1.58 kg                |
| Gross weight                             | 1.691 kg               |
| Safety class                             | I                      |
| Assembly                                 | Surface                |
| Assembly details                         | Ceiling                |
| Dimmable                                 | Yes                    |
| Dimming technology                       | trailing edge          |
| Wattage                                  | 36 W                   |
| Lumen                                    | 3290 lm                |
| Colour temperature                       | 2700 Kelvin            |
| Beam angle                               | 24°                    |
| Color                                    | black                  |
| CRI                                      | 90                     |
| UGR≤                                     | 19                     |
| BIG WHITE Page                           | 79                     |
|                                          | ,                      |