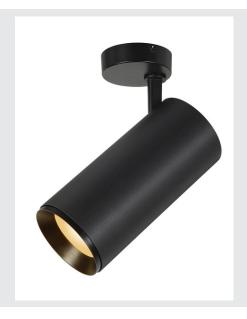

## NUMINOS® SPOT XL PHASE

## black ceiling mounted light, 36W 2700K 24 $^{\circ}$

Design, technology and function in perfection: NUMINOS is the light system from SLV that combines everything. The various downlights and spotlights make a thousand lighting design options possible. Like with the NUMINOS® SPOT XL PHASE indoor ceiling-mounted light LED, which impresses with its high-quality workmanship and light. In this way, you can create high-quality illumination of larger areas or use the spotlight for selective lighting. The recessed ceiling light convinces with a power consumption of 36 watts, luminous flux of 3290 lumens, colour temperature of 2700 Kelvin and a colour reproduction index of 90. Installation is then done in no time at all. When to choose NUMINOS from SLV – modular diversity awaits you.