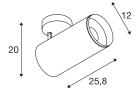

## **TECHNICAL DATA**

| Item no.:                           | 1006086                |
|-------------------------------------|------------------------|
| Number of different light outlets   | 1                      |
| Primary nominal voltage             | 220-240V ~50/60Hz mA/V |
| Secondary power / secondary voltage | 900mA                  |
| Length                              | 25.8 cm                |
| Height                              | 20 cm                  |
| Diameter                            | 12 cm                  |
| Net weight                          | 1.58 kg                |
| Gross weight                        | 1.691 kg               |
| Safety class                        | I                      |
| Assembly                            | Surface                |
| Assembly details                    | Ceiling                |
| Dimmable                            | Yes                    |
| Dimming technology                  | trailing edge          |
| Wattage                             | 36 W                   |
| Lumen                               | 3290 lm                |
| Colour temperature                  | 2700 Kelvin            |
| Beam angle                          | 24°                    |
| Color                               | white                  |
| CRI                                 | 90                     |
| UGR≤                                | 19                     |
| BIG WHITE Page                      | 79                     |
|                                     | <del>,</del>           |