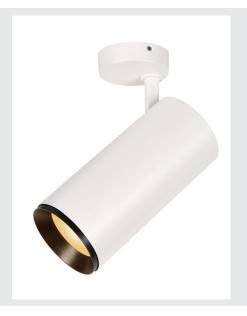

## NUMINOS® SPOT XL PHASE

## white / black ceiling mounted light, 36W 2700K 24°

Design, technology and function in perfection: NUMINOS is the light system from SLV that combines everything. This way, you can experience a thousand lighting design possibilities with a variety of downlights and spotlights. Like with the NUMINOS® SPOT XL PHASE indoor ceiling-mounted light LED, which impresses with its high-quality workmanship and light. In this way, you can create high-quality illumination of larger areas or use the spotlight for selective lighting. The recessed ceiling light convinces with a power consumption of 36 watts, luminous flux of 3290 lumens, colour temperature of 2700 Kelvin and a colour reproduction index of 90. This means that easy installation is a mere formality. When do you choose NUMINOS ® from SLV?