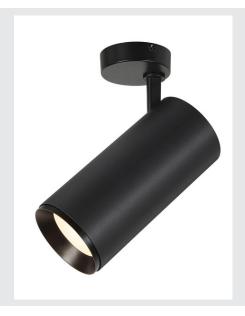

## **NUMINOS® XL PHASE**

## black ceiling mounted light, 36W 24°

The NUMINOS light system from SLV perfectly combines function, design and technology. With a variety of downlights and spotlights, you provide a thousand lighting design options. Like with the NUMINOS® XL PHASE indoor ceiling-mounted light LED, which impresses with its high-quality workmanship and light. In this way, you can create high-quality illumination of larger areas or use the spotlight for selective lighting. The recessed ceiling light convinces with a power consumption of 36 watts, luminous flux of 3800 lumens, colour temperature of 4000 Kelvin and a colour reproduction index of 90. Installation is then done in no time at all. When do you choose NUMINOS ® from SLV?