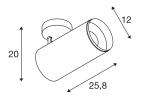

## **TECHNICAL DATA**

| Item no.:                           | 1006095                |
|-------------------------------------|------------------------|
| Number of different light outlets   | 1                      |
| Primary nominal voltage             | 220-240V ~50/60Hz mA/V |
| Secondary power / secondary voltage | 900mA                  |
| Length                              | 25.8 cm                |
| Height                              | 20 cm                  |
| Diameter                            | 12 cm                  |
| Net weight                          | 1.58 kg                |
| Gross weight                        | 1.691 kg               |
| Safety class                        | I                      |
| Assembly                            | Surface                |
| Assembly details                    | Ceiling                |
| Dimmable                            | Yes                    |
| Dimming technology                  | trailing edge          |
| Wattage                             | 36 W                   |
| Lumen                               | 3800 lm                |
| Colour temperature                  | 4000 Kelvin            |
| Beam angle                          | 24°                    |
| Color                               | black                  |
| CRI                                 | 90                     |
| UGR≤                                | 19                     |
| BIG WHITE Page                      | 79                     |
|                                     |                        |