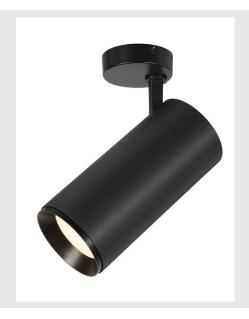

## **NUMINOS® XL PHASE**

## black ceiling mounted light, 36W 36°

Design, technology and function in perfection: NUMINOS is the light system from SLV that combines everything. With a variety of downlights and spotlights, you provide a thousand lighting design options. Also with the NUMINOS® XL PHASE indoor ceiling-mounted light LED, which convinces with the best workmanship and lighting quality. In this way, you can create high-quality illumination of larger areas or use the spotlight for selective lighting. The recessed ceiling light convinces with a power consumption of 36 watts, luminous flux of 3760 lumens, colour temperature of 4000 Kelvin and a colour reproduction index of 90. Installation is then done in no time at all. When do you choose NUMINOS ® from SLV?