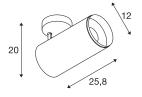

## **TECHNICAL DATA**

| Item no.:                                | 1006096                |
|------------------------------------------|------------------------|
| Ttem no                                  | 1000090                |
| Number of different light outlets        | 1                      |
| Primary nominal voltage                  | 220-240V ~50/60Hz mA/V |
| Secondary power / secondary volta-<br>ge | 900mA                  |
| Length                                   | 25.8 cm                |
| Height                                   | 20 cm                  |
| Diameter                                 | 12 cm                  |
| Net weight                               | 1.58 kg                |
| Gross weight                             | 1.691 kg               |
| Safety class                             | I                      |
| Assembly                                 | Surface                |
| Assembly details                         | Ceiling                |
| Dimmable                                 | Yes                    |
| Dimming technology                       | trailing edge          |
| Wattage                                  | 36 W                   |
| Lumen                                    | 3760 lm                |
| Colour temperature                       | 4000 Kelvin            |
| Beam angle                               | 36 °                   |
| Color                                    | black                  |
| CRI                                      | 90                     |
| UGR≤                                     | 19                     |
| BIG WHITE Page                           | 79                     |
|                                          | <del>-</del>           |