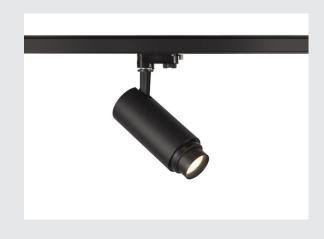

## NUMINOS® ZOOM M PHASE

black 3-phase spot, 20W 4000K 15-60 $^{\circ}$ 

NUMINOS is the perfectly coordinated light system from SLV that combines function, design and technology. With various downlights and spotlights, you can experience a thousand lighting design possibilities. Also with the NUMINOS® ZOOM M PHASE 3-phase system light LED, which convinces with best workmanship and light quality. In this way, you can create high-quality illumination of larger areas or use the spotlight for selective lighting. This means that easy installation is a mere formality. When do you choose NUMINOS ® from SLV?