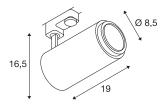

## **TECHNICAL DATA**

| Item no.:                           | 1006112                |
|-------------------------------------|------------------------|
| Number of different light outlets   | 1                      |
| Primary nominal voltage             | 220-240V ~50/60Hz mA/V |
| Secondary power / secondary voltage | 500mA                  |
| Length                              | 19 cm                  |
| Height                              | 16.5 cm                |
| Diameter                            | 8.5 cm                 |
| Net weight                          | 0.95 kg                |
| Gross weight                        | 1.017 kg               |
| Safety class                        | I                      |
| Assembly details                    | Track Ceiling          |
| Dimmable                            | Yes                    |
| Dimming technology                  | trailing edge          |
| Wattage                             | 20 W                   |
| Lumen                               | 1900 lm                |
| Colour temperature                  | 4000 Kelvin            |
| Beam angle                          | 15 °                   |
| Color                               | black                  |
| CRI                                 | 90                     |
| UGR≤                                | 25                     |
| BIG WHITE Page                      | 71                     |
|                                     |                        |