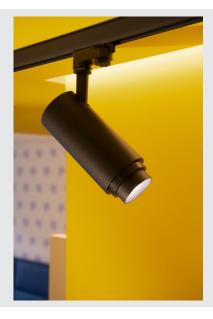

## NUMINOS® ZOOM M PHASE

black 3-phase spot, 20W 4000K 15-60 $^{\circ}$ 

NUMINOS is the perfectly coordinated light system from SLV that combines function, design and technology. With various downlights and spotlights, you can experience a thousand lighting design possibilities. Also with the NUMINOS® ZOOM M PHASE 3-phase system light LED, which convinces with best workmanship and light quality. In this way, you can create high-quality illumination of larger areas or use the spotlight for selective lighting. This means that easy installation is a mere formality. When do you choose NUMINOS ® from SLV?