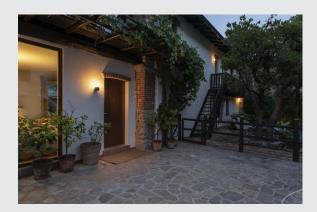

## **GRAFIT E27 square Sensor**

## anthracite wall-mounted light

The GRAFIT wall-mounted light made of aluminium profile convinces with its special effect. The lampshades consist of a satinised acrylic in a grey smoked glass look, which however disappears when switched on. The IP44 protection class makes it ideal for outdoor use. The GRAFIT family includes other wall lights and poles in different heights. In addition to the round shapes, edged models are also available. This version has a motion sensor. All versions can be equipped with E27 lamps in individual light colours. The poles can be used universally due to the open cable end. An optional ground spike is available for easy assembly.