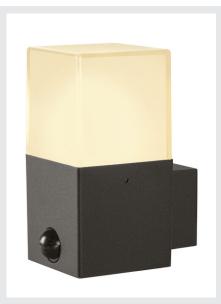

## **GRAFIT E27 square Sensor**

## anthracite wall-mounted light

The GRAFIT wall-mounted light made of aluminium profile convinces with its special effect. The lampshades consist of a satinised acrylic in a grey smoked glass look, which however disappears when switched on. The IP44 protection class makes it ideal for outdoor use. The GRAFIT family includes other wall lights and poles in different heights. In addition to the round shapes, edged models are also available. This version has a motion sensor. All versions can be equipped with E27 lamps in individual light colours. The poles can be used universally due to the open cable end. An optional ground spike is available for easy assembly.