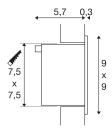

## **TECHNICAL DATA**

| Item no.:                                | 111262        |
|------------------------------------------|---------------|
| Secondary power / secondary volta-<br>ge | 350mA         |
| Width                                    | 9 cm          |
| Height                                   | 9 cm          |
| Depth                                    | 6 cm          |
| Installation length                      | 7.5 cm        |
| Installation width                       | 7.5 cm        |
| Installation depth                       | 6.6 cm        |
| Net weight                               | 0.224 kg      |
| Gross weight                             | 0.284 kg      |
| IP Code                                  | IP 20         |
| Safety class                             | III           |
| Assembly                                 | Recessed      |
| Assembly details                         | Ceiling, Wall |
| Wattage                                  | 1 W           |
| Lumen                                    | 40 lm         |
| Colour temperature                       | 3000 Kelvin   |
| Color                                    | grey          |
| CRI                                      | 90            |
| LXXBXX data                              | L70B50        |
| BIG WHITE Page                           | 409           |
|                                          |               |