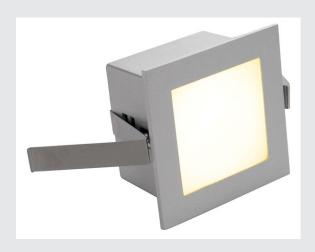

## **FRAME BASIC**

recessed fitting, LED, 3000K, square, silver-grey, incl. leaf springs

With our FRAME series we offer you a lighting solution for recessed wall and ceiling installation with minimum space requirements. The LED version is equipped with a high-quality diode and available in either pure white or warm white light colour. To operate, the FRAME BASIC needs a suitable constant current driver rated at 350mA. The optional accessory includes a connector strip for simplified wiring in addition to the mounting box and flush-mount frame. This luminaire contains built-in LED lamps.