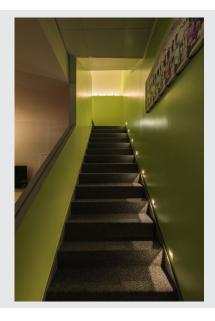

## **FRAME CURVE**

recessed fitting, LED, 3000K, square, silver-grey, incl. leaf springs

With our FRAME series we offer you a lighting solution for recessed wall and ceiling installation with minimum space requirements. The LED version is equipped with a durable diode and available in either pure white or warm white light colour. To operate, the FRAME CURVE needs a suitable constant current driver rated at 350mA. The optional accessory includes a connector strip for simplified wiring in addition to the mounting box and flush-mount frame. This luminaire contains built-in LED lamps.