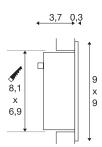

## **TECHNICAL DATA**

| Item no.:                           | 111292      |
|-------------------------------------|-------------|
| Secondary power / secondary voltage | 350mA       |
| Width                               | 9 cm        |
| Height                              | 9 cm        |
| Depth                               | 4 cm        |
| Installation length                 | 8.1 cm      |
| Installation width                  | 6.9 cm      |
| Installation depth                  | 4.5 cm      |
| Net weight                          | 0.14 kg     |
| Gross weight                        | 0.198 kg    |
| IP Code                             | IP 20       |
| Safety class                        | III         |
| Assembly                            | Recessed    |
| Assembly details                    | Wall        |
| Wattage                             | 1 W         |
| Lumen                               | 60 lm       |
| Colour temperature                  | 3000 Kelvin |
| Color                               | grey        |
| CRI                                 | 90          |
| LXXBXX data                         | L70B50      |
| BIG WHITE Page                      | 408         |