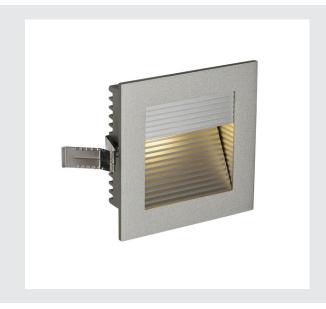

## **FRAME CURVE**

recessed fitting, LED, 3000K, square, silver-grey, incl. leaf springs

With our FRAME series we offer you a lighting solution for recessed wall and ceiling installation with minimum space requirements. The LED version is equipped with a durable diode and available in either pure white or warm white light colour. To operate, the FRAME CURVE needs a suitable constant current driver rated at 350mA. The optional accessory includes a connector strip for simplified wiring in addition to the mounting box and flush-mount frame. This luminaire contains built-in LED lamps.

## **TECHNICAL DATA**

| Item no.:                           | 111292      |
|-------------------------------------|-------------|
| Secondary power / secondary voltage | 350mA       |
| Width                               | 9 cm        |
| Height                              | 9 cm        |
| Depth                               | 4 cm        |
| Installation length                 | 8.1 cm      |
| Installation width                  | 6.9 cm      |
| Installation depth                  | 4.5 cm      |
| Net weight                          | 0.14 kg     |
| Gross weight                        | 0.198 kg    |
| IP Code                             | IP 20       |
| Safety class                        | III         |
| Assembly                            | Recessed    |
| Assembly details                    | Wall        |
| Wattage                             | 1 W         |
| Lumen                               | 60 lm       |
| Colour temperature                  | 3000 Kelvin |
| Color                               | grey        |
| CRI                                 | 90          |
| LXXBXX data                         | L70B50      |
| BIG WHITE Page                      | 408         |