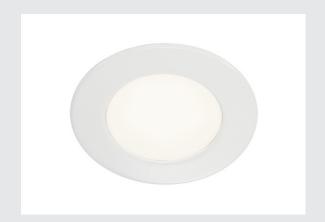

## **DL 126**

recessed fitting, LED SMD, 3000K, round, white, max. 3W, incl. leaf springs

The DL 126 recessed fitting impresses with its low height and it is therefore ideal for use with low installation depths. The six long-life SMD LEDs with a total power output of 3W ensure that you have the necessary level of illumination. The recessed fitting is available with a shutter coloured white, chrome and brushed metal. A suitable 12V direct current power supply is needed for operation. This luminaire contains built-in warm-white LED lamps.