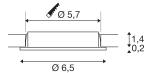

## **TECHNICAL DATA**

| Item no.:               | 112221       |
|-------------------------|--------------|
| Primary nominal voltage | 12V mA/V     |
| Height                  | 1.6 cm       |
| Diameter                | 6.5 cm       |
| Installation diameter   | 5.7 cm       |
| Installation depth      | 1.4 cm       |
| Net weight              | 0.115 kg     |
| Gross weight            | 0.14 kg      |
| IP Code                 | IP 20        |
| Safety class            | III          |
| Assembly                | Recessed     |
| Assembly details        | Ceiling,Wall |
| Lumen                   | 170 lm       |
| Colour temperature      | 3000 Kelvin  |
| Beam angle              | 90 °         |
| Color                   | white        |
| CRI                     | 80           |
| LXXBXX data             | L70B50       |
| BIG WHITE Page          | 394          |
|                         |              |