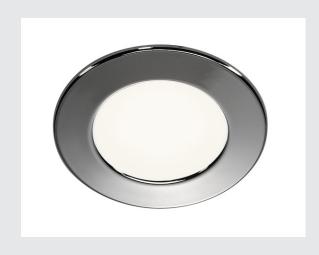

## **DL 126**

recessed fitting, LED SMD, 3000K, round, chrome, ma-x. 3W, incl. leaf springs

The DL 126 recessed fitting impresses with its low height and it is therefore ideal for use with low installation depths. The six long-life SMD LEDs with a total power output of 3W ensure that you have the necessary level of illumination. The recessed fitting is available with a shutter coloured white, chrome and brushed metal. A suitable 12V direct current power supply is needed for operation. This luminaire contains built-in warm-white LED lamps.

## **TECHNICAL DATA**

| Item no.:               | 112222        |
|-------------------------|---------------|
| Primary nominal voltage | 12V mA/V      |
| Height                  | 1.6 cm        |
| Diameter                | 6.5 cm        |
| Installation diameter   | 5.7 cm        |
| Installation depth      | 1.4 cm        |
| Net weight              | 0.114 kg      |
| Gross weight            | 0.135 kg      |
| IP Code                 | IP 20         |
| Safety class            | III           |
| Assembly                | Recessed      |
| Assembly details        | Ceiling, Wall |
| Lumen                   | 170 lm        |
| Colour temperature      | 3000 Kelvin   |
| Beam angle              | 90 °          |
| Color                   | chrome        |
| CRI                     | 80            |
| LXXBXX data             | L70B50        |
| BIG WHITE Page          | 394           |