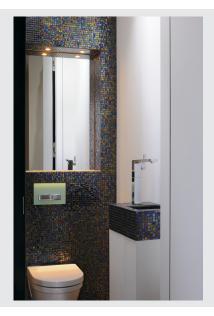

## **DL 126**

recessed fitting, LED SMD, 3000K, round, chrome, ma-x. 3W, incl. leaf springs

The DL 126 recessed fitting impresses with its low height and it is therefore ideal for use with low installation depths. The six long-life SMD LEDs with a total power output of 3W ensure that you have the necessary level of illumination. The recessed fitting is available with a shutter coloured white, chrome and brushed metal. A suitable 12V direct current power supply is needed for operation. This luminaire contains built-in warm-white LED lamps.