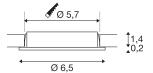

## **TECHNICAL DATA**

| Item no.:               | 112222        |
|-------------------------|---------------|
| Primary nominal voltage | 12V mA/V      |
| Height                  | 1.6 cm        |
| Diameter                | 6.5 cm        |
| Installation diameter   | 5.7 cm        |
| Installation depth      | 1.4 cm        |
| Net weight              | 0.114 kg      |
| Gross weight            | 0.135 kg      |
| IP Code                 | IP 20         |
| Safety class            | III           |
| Assembly                | Recessed      |
| Assembly details        | Ceiling, Wall |
| Lumen                   | 170 lm        |
| Colour temperature      | 3000 Kelvin   |
| Beam angle              | 90 °          |
| Color                   | chrome        |
| CRI                     | 80            |
| LXXBXX data             | L70B50        |
| BIG WHITE Page          | 394           |