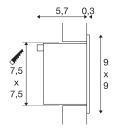

## **TECHNICAL DATA**

| Item no.:                                | 113262        |
|------------------------------------------|---------------|
|                                          |               |
| Secondary power / secondary volta-<br>ge | 350mA         |
| Width                                    | 9 cm          |
| Height                                   | 9 cm          |
| Depth                                    | 6 cm          |
| Installation length                      | 7.5 cm        |
| Installation width                       | 7.5 cm        |
| Installation depth                       | 6.6 cm        |
| Net weight                               | 0.226 kg      |
| Gross weight                             | 0.286 kg      |
| IP Code                                  | IP 20         |
| Safety class                             | III           |
| Assembly                                 | Recessed      |
| Assembly details                         | Ceiling, Wall |
| Wattage                                  | 1 W           |
| Lumen                                    | 40 lm         |
| Colour temperature                       | 3000 Kelvin   |
| Color                                    | white         |
| CRI                                      | 90            |
| LXXBXX data                              | L70B50        |
| BIG WHITE Page                           | 409           |
| DIG WHITE Page                           | 409           |