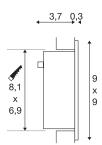

## **TECHNICAL DATA**

| Item no.:                           | 113292      |
|-------------------------------------|-------------|
| Secondary power / secondary voltage | 350mA       |
| Width                               | 9 cm        |
| Height                              | 9 cm        |
| Depth                               | 4 cm        |
| Installation length                 | 8.1 cm      |
| Installation width                  | 6.9 cm      |
| Installation depth                  | 4.5 cm      |
| Net weight                          | 0.141 kg    |
| Gross weight                        | 0.199 kg    |
| IP Code                             | IP 20       |
| Safety class                        | III         |
| Assembly                            | Recessed    |
| Assembly details                    | Wall        |
| Wattage                             | 1 W         |
| Lumen                               | 60 lm       |
| Colour temperature                  | 3000 Kelvin |
| Color                               | white       |
| CRI                                 | 90          |
| LXXBXX data                         | L70B50      |
| BIG WHITE Page                      | 408         |