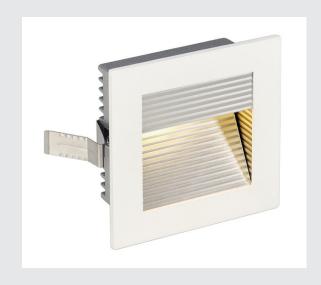

## **FRAME CURVE**

recessed fitting, LED, 3000K, square, matt white, incl. leaf springs

With our FRAME series we offer you a lighting solution for recessed wall and ceiling installation with minimum space requirements. The LED version is equipped with a durable diode and available in either pure white or warm white light colour. To operate, the FRAME CURVE needs a suitable constant current driver rated at 350mA. The optional accessory includes a connector strip for simplified wiring in addition to the mounting box and flush-mount frame. This luminaire contains built-in LED lamps.