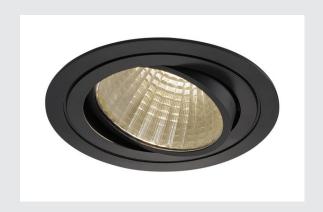

## **NEW TRIA 1 SET**

recessed fitting, LED, 3000K, round, black,  $30^{\circ}$ , 29W, incl. driver, clip springs

The simplicity and effectiveness of the NEW TRIA 1 SET is captivating. It is available in black, white, or brushed aluminium, in round or square form as well as single-headed or as multi-lamp. Equipped with a powerful, warm white premium COB LED in a tiltable mount, as well as LED driver included in the scope of supply, the set can be used in any lighting situation. The electrical connection is made directly to the 230V mains supply.