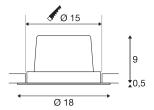

## **TECHNICAL DATA**

| Item no.:                           | 114270                 |
|-------------------------------------|------------------------|
| Primary nominal voltage             | 220-240V ~50/60Hz mA/V |
| Secondary power / secondary voltage | 700mA                  |
| Height                              | 9.5 cm                 |
| Diameter                            | 18 cm                  |
| Installation diameter               | 15 cm                  |
| Installation depth                  | 10 cm                  |
| Net weight                          | 0.898 kg               |
| Gross weight                        | 1.054 kg               |
| IP Code                             | IP 20                  |
| Safety class                        | Ш                      |
| Assembly                            | Recessed               |
| Assembly details                    | Ceiling                |
| Dimmable                            | Yes                    |
| Dimming technology                  | 1-10V                  |
| Wattage                             | 29 W                   |
| Lumen                               | 2700 lm                |
| Colour temperature                  | 3000 Kelvin            |
| Beam angle                          | 30 °                   |
| Color                               | black                  |
| CRI                                 | 80                     |
| LXXBXX data                         | L70B50                 |
|                                     | <del>,</del>           |