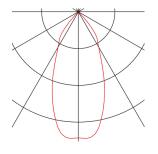

## **TECHNICAL DATA**

| Item no.:                           | 114421                     |
|-------------------------------------|----------------------------|
| Primary nominal voltage             | 220-240V ~50/60Hz mA/V     |
| Secondary power / secondary voltage | 500mA                      |
| Height                              | 4.5 cm                     |
| Diameter                            | 8 cm                       |
| Installation diameter               | 6 cm                       |
| Installation depth                  | 6 cm                       |
| Net weight                          | 0.251 kg                   |
| Gross weight                        | 0.299 kg                   |
| IP Code                             | IP 20 / IP 65              |
| Safety class                        | II                         |
| Assembly                            | Recessed                   |
| Assembly details                    | Ceiling                    |
| Dimmable                            | Yes                        |
| Dimming technology                  | Leading edge,trailing edge |
| Wattage                             | 11 W                       |
| Lumen                               | 910 lm                     |
| Colour temperature                  | 3000 Kelvin                |
| Beam angle                          | 38 °                       |
| Color                               | white                      |
| CRI                                 | 80                         |
| LXXBXX data                         | L70B50                     |