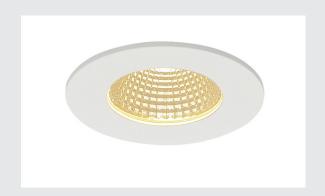

## **PATTA-Irecessed fitting**

LED, 3000K, round, matt white, 38°, incl. driver

The innovative PATTA I recessed fitting is suitable for ceiling thicknesses of up to 25 mm. Rated IP65 it can be used outdoors or in damp areas. This set is available in matt black, matt white, or brushed aluminium as well as in round or square form. Equipped with a powerful, warm white premium COB LED in a rigid mount, as well as the dimmable LED driver included in the scope of supply, the set can be used in any lighting situation. The electrical connection is made directly to the 230V mains supply.

## **TECHNICAL DATA**

| Item no.:                           | 114421                     |
|-------------------------------------|----------------------------|
| Primary nominal voltage             | 220-240V ~50/60Hz mA/V     |
| Secondary power / secondary voltage | 500mA                      |
| Height                              | 4.5 cm                     |
| Diameter                            | 8 cm                       |
| Installation diameter               | 6 cm                       |
| Installation depth                  | 6 cm                       |
| Net weight                          | 0.251 kg                   |
| Gross weight                        | 0.299 kg                   |
| IP Code                             | IP 20 / IP 65              |
| Safety class                        | II                         |
| Assembly                            | Recessed                   |
| Assembly details                    | Ceiling                    |
| Dimmable                            | Yes                        |
| Dimming technology                  | Leading edge,trailing edge |
| Wattage                             | 11 W                       |
| Lumen                               | 910 lm                     |
| Colour temperature                  | 3000 Kelvin                |
| Beam angle                          | 38 °                       |
| Color                               | white                      |
| CRI                                 | 80                         |
| LXXBXX data                         | L70B50                     |