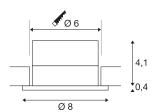

## **TECHNICAL DATA**

| Item no.:                           | 114421                     |
|-------------------------------------|----------------------------|
| Primary nominal voltage             | 220-240V ~50/60Hz mA/V     |
| Secondary power / secondary voltage | 500mA                      |
| Height                              | 4.5 cm                     |
| Diameter                            | 8 cm                       |
| Installation diameter               | 6 cm                       |
| Installation depth                  | 6 cm                       |
| Net weight                          | 0.251 kg                   |
| Gross weight                        | 0.299 kg                   |
| IP Code                             | IP 20 / IP 65              |
| Safety class                        | II                         |
| Assembly                            | Recessed                   |
| Assembly details                    | Ceiling                    |
| Dimmable                            | Yes                        |
| Dimming technology                  | Leading edge,trailing edge |
| Wattage                             | 11 W                       |
| Lumen                               | 910 lm                     |
| Colour temperature                  | 3000 Kelvin                |
| Beam angle                          | 38 °                       |
| Color                               | white                      |
| CRI                                 | 80                         |
| LXXBXX data                         | L70B50                     |