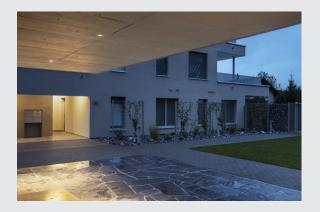

## PATTA-I

recessed fitting, LED, 3000K, round, brushed aluminium,  $38^{\circ}$ , incl. driver

The innovative PATTA I recessed fitting is suitable for ceiling thicknesses of up to 25 mm. Rated IP65 it can be used outdoors or in damp areas. This set is available in matt black, matt white, or brushed aluminium as well as in round or square form. Equipped with a powerful, warm white premium COB LED in a rigid mount, as well as the dimmable LED driver included in the scope of supply, the set can be used in any lighting situation. The electrical connection is made directly to the 230V mains supply.