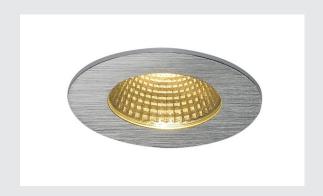

## PATTA-I

recessed fitting, LED, 3000K, round, brushed aluminium,  $38^{\circ}$ , incl. driver

The innovative PATTA I recessed fitting is suitable for ceiling thicknesses of up to 25 mm. Rated IP65 it can be used outdoors or in damp areas. This set is available in matt black, matt white, or brushed aluminium as well as in round or square form. Equipped with a powerful, warm white premium COB LED in a rigid mount, as well as the dimmable LED driver included in the scope of supply, the set can be used in any lighting situation. The electrical connection is made directly to the 230V mains supply.