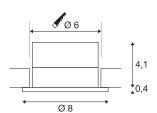

## **TECHNICAL DATA**

| Item no.:                           | 114426                     |
|-------------------------------------|----------------------------|
| Primary nominal voltage             | 220-240V ~50/60Hz mA/V     |
| Secondary power / secondary voltage | 500mA                      |
| Height                              | 4.5 cm                     |
| Diameter                            | 8 cm                       |
| Installation diameter               | 6 cm                       |
| Installation depth                  | 6 cm                       |
| Net weight                          | 0.246 kg                   |
| Gross weight                        | 0.299 kg                   |
| IP Code                             | IP 20 / IP 65              |
| Safety class                        | II                         |
| Assembly                            | Recessed                   |
| Assembly details                    | Ceiling                    |
| Dimmable                            | Yes                        |
| Dimming technology                  | Leading edge,trailing edge |
| Wattage                             | 11 W                       |
| Lumen                               | 910 lm                     |
| Colour temperature                  | 3000 Kelvin                |
| Beam angle                          | 38 °                       |
| Color                               | aluminium                  |
| CRI                                 | 80                         |
| LXXBXX data                         | L70B50                     |