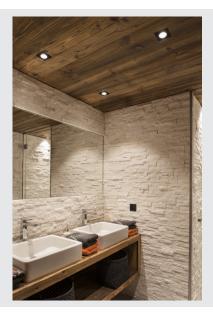

## LED, 3000K, square, matt black, 38°, incl. driver

The innovative PATTA I recessed fitting is suitable for ceiling thicknesses of up to 25 mm. Rated IP65 it can be used outdoors or in damp areas. This set is available in matt black, matt white, or brushed aluminium as well as in round or square form. Equipped with a powerful, warm white premium COB LED in a rigid mount, as well as the dimmable LED driver included in the scope of supply, the set can be used in any lighting situation. The electrical connection is made directly to the 230V mains supply.