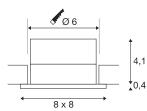

## TECHNICAL DATA

| Item no.:                                | 114430                     |  |
|------------------------------------------|----------------------------|--|
| Primary nominal voltage                  | 220-240V ~50/60Hz mA/V     |  |
| Secondary power / secondary volta-<br>ge | 500mA                      |  |
| Length                                   | 8 cm                       |  |
| Width                                    | 8 cm                       |  |
| Height                                   | 4.5 cm                     |  |
| Installation diameter                    | 6 cm                       |  |
| Installation depth                       | 6 cm                       |  |
| Net weight                               | 0.263 kg                   |  |
| Gross weight                             | 0.312 kg                   |  |
| IP Code                                  | IP 20 / IP 65              |  |
| Safety class                             | II                         |  |
| Assembly                                 | Recessed                   |  |
| Assembly details                         | Ceiling                    |  |
| Dimmable                                 | Yes                        |  |
| Dimming technology                       | Leading edge,trailing edge |  |
| Wattage                                  | 11 W                       |  |
| Lumen                                    | 910 lm                     |  |
| Colour temperature                       | 3000 Kelvin                |  |
| Beam angle                               | 38 °                       |  |
| Color                                    | black                      |  |
| CRI                                      | 80                         |  |
|                                          | 5                          |  |