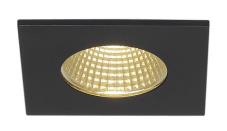

## **PATTA-Irecessed fitting**

## LED, 3000K, square, matt black, 38°, incl. driver

The innovative PATTA I recessed fitting is suitable for ceiling thicknesses of up to 25 mm. Rated IP65 it can be used outdoors or in damp areas. This set is available in matt black, matt white, or brushed aluminium as well as in round or square form. Equipped with a powerful, warm white premium COB LED in a rigid mount, as well as the dimmable LED driver included in the scope of supply, the set can be used in any lighting situation. The electrical connection is made directly to the 230V mains supply.

## TECHNICAL DATA

| Item no.:                                | 114430                     |  |
|------------------------------------------|----------------------------|--|
| Primary nominal voltage                  | 220-240V ~50/60Hz mA/V     |  |
| Secondary power / secondary volta-<br>ge | 500mA                      |  |
| Length                                   | 8 cm                       |  |
| Width                                    | 8 cm                       |  |
| Height                                   | 4.5 cm                     |  |
| Installation diameter                    | 6 cm                       |  |
| Installation depth                       | 6 cm                       |  |
| Net weight                               | 0.263 kg                   |  |
| Gross weight                             | 0.312 kg                   |  |
| IP Code                                  | IP 20 / IP 65              |  |
| Safety class                             | II                         |  |
| Assembly                                 | Recessed                   |  |
| Assembly details                         | Ceiling                    |  |
| Dimmable                                 | Yes                        |  |
| Dimming technology                       | Leading edge,trailing edge |  |
| Wattage                                  | 11 W                       |  |
| Lumen                                    | 910 lm                     |  |
| Colour temperature                       | 3000 Kelvin                |  |
| Beam angle                               | 38 °                       |  |
| Color                                    | black                      |  |
| CRI                                      | 80                         |  |
|                                          | 5                          |  |