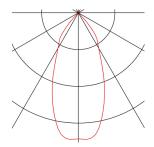

## TECHNICAL DATA

| Item no.:                                | 114430                     |  |
|------------------------------------------|----------------------------|--|
| Primary nominal voltage                  | 220-240V ~50/60Hz mA/V     |  |
| Secondary power / secondary volta-<br>ge | 500mA                      |  |
| Length                                   | 8 cm                       |  |
| Width                                    | 8 cm                       |  |
| Height                                   | 4.5 cm                     |  |
| Installation diameter                    | 6 cm                       |  |
| Installation depth                       | 6 cm                       |  |
| Net weight                               | 0.263 kg                   |  |
| Gross weight                             | 0.312 kg                   |  |
| IP Code                                  | IP 20 / IP 65              |  |
| Safety class                             | II                         |  |
| Assembly                                 | Recessed                   |  |
| Assembly details                         | Ceiling                    |  |
| Dimmable                                 | Yes                        |  |
| Dimming technology                       | Leading edge,trailing edge |  |
| Wattage                                  | 11 W                       |  |
| Lumen                                    | 910 lm                     |  |
| Colour temperature                       | 3000 Kelvin                |  |
| Beam angle                               | 38 °                       |  |
| Color                                    | black                      |  |
| CRI                                      | 80                         |  |
|                                          | 5                          |  |