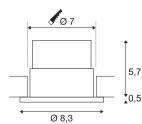

## TECHNICAL DATA

| Item no.:                                | 114441                     |  |
|------------------------------------------|----------------------------|--|
| Primary nominal voltage                  | 220-240V ~50/60Hz mA/V     |  |
| Secondary power / secondary volta-<br>ge | 500mA                      |  |
| Height                                   | 6.2 cm                     |  |
| Diameter                                 | 8.3 cm                     |  |
| Installation diameter                    | 7 cm                       |  |
| Installation depth                       | 6 cm                       |  |
| Net weight                               | 0.309 kg                   |  |
| Gross weight                             | 0.384 kg                   |  |
| IP Code                                  | IP 20 / IP 65              |  |
| Safety class                             |                            |  |
| Impact resistance class                  | IK02                       |  |
| Assembly                                 | Recessed                   |  |
| Assembly details                         | Ceiling                    |  |
| Dimmable                                 | Yes                        |  |
| Dimming technology                       | Leading edge,trailing edge |  |
| Wattage                                  | 11 W                       |  |
| Lumen                                    | 860 lm                     |  |
| Colour temperature                       | 3000 Kelvin                |  |
| Beam angle                               | 38 °                       |  |
| Color                                    | white                      |  |
| CRI                                      | 80                         |  |
|                                          | !                          |  |