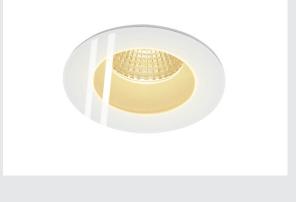

## recessed fitting, LED, 3000K, round, white, $38^\circ,$ incl. driver

The innovative PATTA F recessed fitting is suitable for ceiling thicknesses of up to 20 mm. Rated IP65 it can be used outdoors or in damp areas. This set is available in black, white, or brushed aluminium as well as in round or square form. Equipped with a powerful, warm white premium COB LED in a tiltable mount, as well as dimmable LED driver included in the scope of supply, the set can be used in any lighting situation. The electrical connection is made directly to the 230V mains supply.