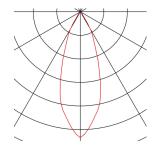

## TECHNICAL DATA

| Item no.:                                | 114441                     |  |
|------------------------------------------|----------------------------|--|
| Primary nominal voltage                  | 220-240V ~50/60Hz mA/V     |  |
| Secondary power / secondary volta-<br>ge | 500mA                      |  |
| Height                                   | 6.2 cm                     |  |
| Diameter                                 | 8.3 cm                     |  |
| Installation diameter                    | 7 cm                       |  |
| Installation depth                       | 6 cm                       |  |
| Net weight                               | 0.309 kg                   |  |
| Gross weight                             | 0.384 kg                   |  |
| IP Code                                  | IP 20 / IP 65              |  |
| Safety class                             |                            |  |
| Impact resistance class                  | IK02                       |  |
| Assembly                                 | Recessed                   |  |
| Assembly details                         | Ceiling                    |  |
| Dimmable                                 | Yes                        |  |
| Dimming technology                       | Leading edge,trailing edge |  |
| Wattage                                  | 11 W                       |  |
| Lumen                                    | 860 lm                     |  |
| Colour temperature                       | 3000 Kelvin                |  |
| Beam angle                               | 38 °                       |  |
| Color                                    | white                      |  |
| CRI                                      | 80                         |  |
|                                          | !                          |  |