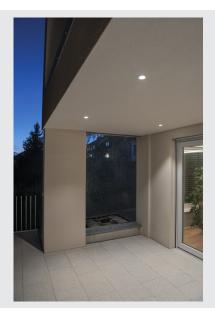

## recessed fitting, LED, 3000K, round, white, $38^\circ,$ incl. driver

The innovative PATTA F recessed fitting is suitable for ceiling thicknesses of up to 20 mm. Rated IP65 it can be used outdoors or in damp areas. This set is available in black, white, or brushed aluminium as well as in round or square form. Equipped with a powerful, warm white premium COB LED in a tiltable mount, as well as dimmable LED driver included in the scope of supply, the set can be used in any lighting situation. The electrical connection is made directly to the 230V mains supply.