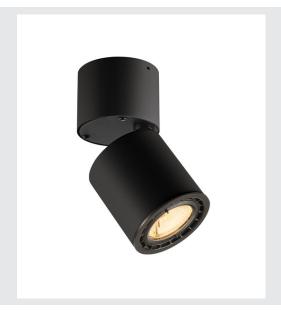

## **TECHNICAL DATA**

| Item no.:                           | 116330                 |
|-------------------------------------|------------------------|
| Number of different light outlets   | 1                      |
| Primary nominal voltage             | 220-240V ~50/60Hz mA/V |
| Secondary power / secondary voltage | 250mA                  |
| Height                              | 15.8 cm                |
| Diameter                            | 7.8 cm                 |
| Net weight                          | 0.605 kg               |
| Gross weight                        | 0.664 kg               |
| IP Code                             | IP 20                  |
| Safety class                        | I                      |
| Assembly                            | Surface                |
| Assembly details                    | Ceiling                |
| Dimmable                            | Yes                    |
| Dimming technology                  | trailing edge          |
| Wattage                             | 12 W                   |
| Lumen                               | 700 lm                 |
| Colour temperature                  | 3000 Kelvin            |
| Beam angle                          | 60 °                   |
| Color                               | black                  |
| CRI                                 | 80                     |
| LXXBXX data                         | L70B50                 |
| BIG WHITE Page                      | 271                    |