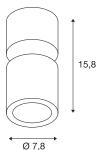

**TECHNICAL DATA** 

| Item no.:                                | 116331                 |
|------------------------------------------|------------------------|
| Number of different light outlets        | 1                      |
| Primary nominal voltage                  | 220-240V ~50/60Hz mA/V |
| Secondary power / secondary volta-<br>ge | 250mA                  |
| Height                                   | 15.8 cm                |
| Diameter                                 | 7.8 cm                 |
| Net weight                               | 0.613 kg               |
| Gross weight                             | 0.681 kg               |
| IP Code                                  | IP 20                  |
| Safety class                             | 1                      |
| Assembly                                 | Surface                |
| Assembly details                         | Ceiling                |
| Dimmable                                 | Yes                    |
| Dimming technology                       | trailing edge          |
| Wattage                                  | 12 W                   |
| Lumen                                    | 700 lm                 |
| Colour temperature                       | 3000 Kelvin            |
| Beam angle                               | 60 °                   |
| Color                                    | white                  |
| CRI                                      | 80                     |
| LXXBXX data                              | L70B50                 |
| BIG WHITE Page                           | 271                    |
|                                          | !                      |