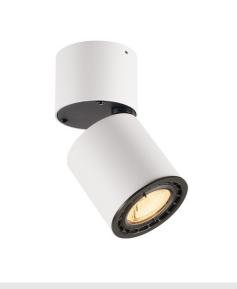

## **SUPROS 78**

## ceiling light, LED, 3000K, round, white, 60° lens

The SUPROS luminaire impresses with its multitude of possible applications, excellent LED technology and its harmonious design. With its very high luminous flux, the SUPROS product family is ideally suited to replace power-hungry, conventional lighting installations. The wide-area reflector included in the delivers can be replaced by reflectors with narrower beam angles which are optionally available. This can be done without the need for tool-s. With the factory-installed LED driver, all the luminaires in the series are suitable for direct connection to the 230V mains supply.

**TECHNICAL DATA** 

| Item no.:                                | 116331                 |
|------------------------------------------|------------------------|
| Number of different light outlets        | 1                      |
| Primary nominal voltage                  | 220-240V ~50/60Hz mA/V |
| Secondary power / secondary volta-<br>ge | 250mA                  |
| Height                                   | 15.8 cm                |
| Diameter                                 | 7.8 cm                 |
| Net weight                               | 0.613 kg               |
| Gross weight                             | 0.681 kg               |
| IP Code                                  | IP 20                  |
| Safety class                             | 1                      |
| Assembly                                 | Surface                |
| Assembly details                         | Ceiling                |
| Dimmable                                 | Yes                    |
| Dimming technology                       | trailing edge          |
| Wattage                                  | 12 W                   |
| Lumen                                    | 700 lm                 |
| Colour temperature                       | 3000 Kelvin            |
| Beam angle                               | 60 °                   |
| Color                                    | white                  |
| CRI                                      | 80                     |
| LXXBXX data                              | L70B50                 |
| BIG WHITE Page                           | 271                    |
|                                          | !                      |