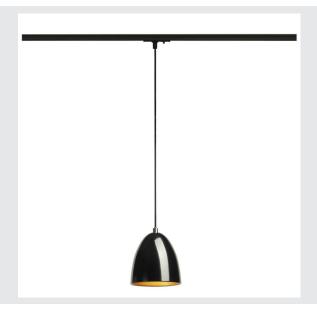

## PARA CONE 14

pendant, LED GU10 51 mm, round, black / gold,  $\emptyset$ /H 13.3/14, incl. 1-phase adapter, black

Those who want a particularly warm lighting effect should choose the conically shaped reflector of the PARA CONE 14 pendant light. The lamp in black can be individually combined with a wide range of colours and sizes of other PARA CONE lamps to create a cloud of light. The QPAR-51 lamp is also easy to replace thanks to the GU10 fitting. And last but not least, the steel housing impresses with its robust quality. Experience PARA CONE in action and convince yourself of a successful lighting experience.

## **TECHNICAL DATA**

| Item no.:               | 143990                 |
|-------------------------|------------------------|
| Socket                  | GU10                   |
| Lamp                    | QPAR51                 |
| Number of sockets       | 1                      |
| Lamps included          | No                     |
| Primary nominal voltage | 220-240V ~50/60Hz mA/V |
| Pendant length          | 150 cm                 |
| Height                  | 14 cm                  |
| Diameter                | 13.5 cm                |
| Net weight              | 0.428 kg               |
| Gross weight            | 0.725 kg               |
| IP Code                 | IP 20                  |
| Safety class            | II                     |
| Assembly                | Surface                |
| Assembly details        | Track Ceiling          |
| Wattage                 | 35 W                   |
| Color                   | black                  |
| BIG WHITE Page          | 474                    |