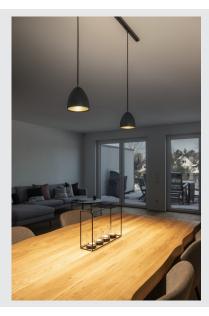

## PARA CONE 14

pendant, LED GU10 51 mm, round, black / gold,  $\emptyset$ /H 13.3/14, incl. 1-phase adapter, black

Those who want a particularly warm lighting effect should choose the conically shaped reflector of the PARA CONE 14 pendant light. The lamp in black can be individually combined with a wide range of colours and sizes of other PARA CONE lamps to create a cloud of light. The QPAR-51 lamp is also easy to replace thanks to the GU10 fitting. And last but not least, the steel housing impresses with its robust quality. Experience PARA CONE in action and convince yourself of a successful lighting experience.