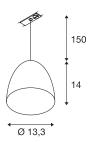

## **TECHNICAL DATA**

| Item no.:               | 143990                 |
|-------------------------|------------------------|
| Socket                  | GU10                   |
| Lamp                    | QPAR51                 |
| Number of sockets       | 1                      |
| Lamps included          | No                     |
| Primary nominal voltage | 220-240V ~50/60Hz mA/V |
| Pendant length          | 150 cm                 |
| Height                  | 14 cm                  |
| Diameter                | 13.5 cm                |
| Net weight              | 0.428 kg               |
| Gross weight            | 0.725 kg               |
| IP Code                 | IP 20                  |
| Safety class            | II                     |
| Assembly                | Surface                |
| Assembly details        | Track Ceiling          |
| Wattage                 | 35 W                   |
| Color                   | black                  |
| BIG WHITE Page          | 474                    |