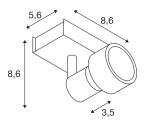

## **TECHNICAL DATA**

|                           | ===                    |
|---------------------------|------------------------|
| Item no.:                 | 147361                 |
| Socket                    | GU10                   |
| Lamp                      | QPAR51                 |
| Number of sockets         | 1                      |
| Lamps included            | No                     |
| Primary nominal voltage   | 220-240V ~50/60Hz mA/V |
| Tiltrange                 | 85 °                   |
| Horizontal rotation range | 350 °                  |
| Length                    | 8.6 cm                 |
| Width                     | 5.6 cm                 |
| Height                    | 8.6 cm                 |
| Net weight                | 0.278 kg               |
| Gross weight              | 0.338 kg               |
| IP Code                   | IP 20                  |
| Safety class              | I                      |
| Assembly                  | Surface                |
| Assembly details          | Ceiling, Wall          |
| Wattage                   | 50 W                   |
| Color                     | white                  |
| BIG WHITE Page            | 312                    |
|                           | -                      |