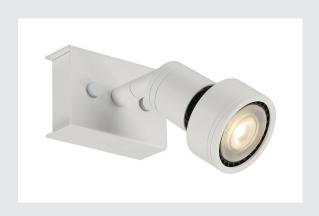

## **PURI 1**

wall and ceiling light, single-headed, QPAR51, matt white, max. 50W, with deco ring

Wall and ceiling light of our PURI series where, depending on the version, one to three adjustable lamp heads are mounted to the canopy. The luminaire is made of aluminium and, thanks to the GU10 socket, is suitable for both halogen and LED lamps. A lamp is included to place on the lamp for halogen lamps with 5cm diameter. The electrical connection of the luminaire, which comes in various colours, is made directly to the 230V mains supply.

## **TECHNICAL DATA**

|                           | ===                    |
|---------------------------|------------------------|
| Item no.:                 | 147361                 |
| Socket                    | GU10                   |
| Lamp                      | QPAR51                 |
| Number of sockets         | 1                      |
| Lamps included            | No                     |
| Primary nominal voltage   | 220-240V ~50/60Hz mA/V |
| Tiltrange                 | 85 °                   |
| Horizontal rotation range | 350 °                  |
| Length                    | 8.6 cm                 |
| Width                     | 5.6 cm                 |
| Height                    | 8.6 cm                 |
| Net weight                | 0.278 kg               |
| Gross weight              | 0.338 kg               |
| IP Code                   | IP 20                  |
| Safety class              | I                      |
| Assembly                  | Surface                |
| Assembly details          | Ceiling, Wall          |
| Wattage                   | 50 W                   |
| Color                     | white                  |
| BIG WHITE Page            | 312                    |
|                           | -                      |