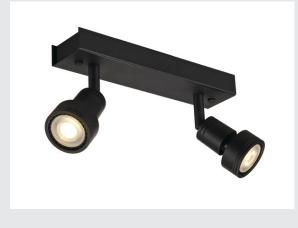

## PURI 2

## wall and ceiling light, double-headed, QPAR51, matt black, max. 100 W, with deco ring

Wall and ceiling light of our PURI series where, depending on the version, one to three adjustable lamp heads are mounted to the canopy. The luminaire is made of aluminium and, thanks to the GU10 socket, is suitable for both halogen and LED lamps. A lamp is included to place on the lamp for halogen lamps with 5cm diameter. The electrical connection of the luminaire, which comes in various colours, is made directly to the 230V mains supply.

## **TECHNICAL DATA**

| Item no.:                 | 147370                 |
|---------------------------|------------------------|
| Socket                    | GU10                   |
| Lamp                      | QPAR51                 |
| Number of sockets         | 2                      |
| Lamps included            | No                     |
| Primary nominal voltage   | 220-240V ~50/60Hz mA/V |
| Tiltrange                 | 85 °                   |
| Horizontal rotation range | 350 °                  |
| Length                    | 24.5 cm                |
| Width                     | 5.6 cm                 |
| Height                    | 8.6 cm                 |
| Net weight                | 0.604 kg               |
| Gross weight              | 0.693 kg               |
| IP Code                   | IP 20                  |
| Safety class              | 1                      |
| Assembly                  | Surface                |
| Assembly details          | Ceiling,Wall           |
| Wattage                   | 50 W                   |
| Color                     | black                  |
| BIG WHITE Page            | 312                    |
|                           |                        |