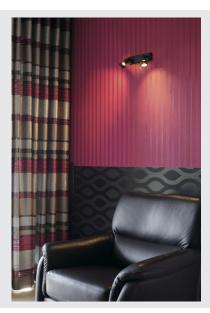

## PURI 2

## wall and ceiling light, double-headed, QPAR51, matt black, max. 100 W, with deco ring

Wall and ceiling light of our PURI series where, depending on the version, one to three adjustable lamp heads are mounted to the canopy. The luminaire is made of aluminium and, thanks to the GU10 socket, is suitable for both halogen and LED lamps. A lamp is included to place on the lamp for halogen lamps with 5cm diameter. The electrical connection of the luminaire, which comes in various colours, is made directly to the 230V mains supply.