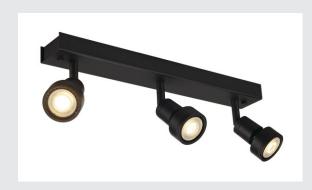

## PURI 3

wall and ceiling light, triple-headed, QPAR51, matt black, max. 150 W, with deco ring

Wall and ceiling light of our PURI series where, depending on the version, one to three adjustable lamp heads are mounted to the canopy. The luminaire is made of aluminium and, thanks to the GU10 socket, is suitable for both halogen and LED lamps. A lamp is included to place on the lamp for halogen lamps with 5cm diameter. The electrical connection of the luminaire, which comes in various colours, is made directly to the 230V mains supply.

## **TECHNICAL DATA**

| Item no.:                 | 147380                 |
|---------------------------|------------------------|
| Socket                    | GU10                   |
| Lamp                      | QPAR51                 |
| Number of sockets         | 3                      |
| Lamps included            | No                     |
| Primary nominal voltage   | 220-240V ~50/60Hz mA/V |
| Tilt range                | 85 °                   |
| Horizontal rotation range | 350 °                  |
| Length                    | 40.5 cm                |
| Width                     | 5.6 cm                 |
| Height                    | 8.6 cm                 |
| Net weight                | 0.957 kg               |
| Gross weight              | 1.099 kg               |
| IP Code                   | IP 20                  |
| Safety class              | I                      |
| Assembly                  | Surface                |
| Assembly details          | Ceiling,Wall           |
| Wattage                   | 50 W                   |
| Color                     | black                  |
| BIG WHITE Page            | 312                    |
|                           |                        |