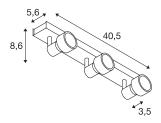

## **TECHNICAL DATA**

| Item no.:                 | 147380                 |
|---------------------------|------------------------|
| Socket                    | GU10                   |
| Lamp                      | QPAR51                 |
| Number of sockets         | 3                      |
| Lamps included            | No                     |
| Primary nominal voltage   | 220-240V ~50/60Hz mA/V |
| Tilt range                | 85 °                   |
| Horizontal rotation range | 350 °                  |
| Length                    | 40.5 cm                |
| Width                     | 5.6 cm                 |
| Height                    | 8.6 cm                 |
| Net weight                | 0.957 kg               |
| Gross weight              | 1.099 kg               |
| IP Code                   | IP 20                  |
| Safety class              | I                      |
| Assembly                  | Surface                |
| Assembly details          | Ceiling,Wall           |
| Wattage                   | 50 W                   |
| Color                     | black                  |
| BIG WHITE Page            | 312                    |
|                           |                        |