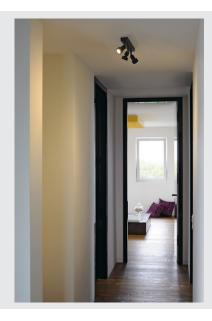

## PURI 3

wall and ceiling light, triple-headed, QPAR51, matt black, max. 150 W, with deco ring

Wall and ceiling light of our PURI series where, depending on the version, one to three adjustable lamp heads are mounted to the canopy. The luminaire is made of aluminium and, thanks to the GU10 socket, is suitable for both halogen and LED lamps. A lamp is included to place on the lamp for halogen lamps with 5cm diameter. The electrical connection of the luminaire, which comes in various colours, is made directly to the 230V mains supply.