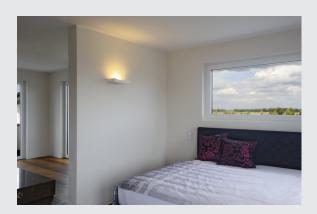

## **PLASTRA 102 CURVE**

wall light, white plaster, QT-DE12, max. 100 W

The PLASTRA 102 CURVE plaster light is a highly individual wall light with a pure, clear form. Designed for the use of R7s halogen bars it is ready for direct connection to 230V mains supply. The sandpaper included as part of the delivery is used to clean the surfaces. After priming, the luminaire can be painted with wall paint as desired.