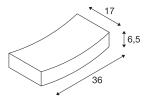

## **TECHNICAL DATA**

| Item no.:               | 148012                 |
|-------------------------|------------------------|
| Socket                  | R7s 78mm               |
| Lamp                    | QT-DE12                |
| Number of sockets       | 1                      |
| Lamps included          | No                     |
| Primary nominal voltage | 220-240V ~50/60Hz mA/V |
| Width                   | 36 cm                  |
| Height                  | 6.5 cm                 |
| Depth                   | 17 cm                  |
| Net weight              | 2.885 kg               |
| Gross weight            | 3.403 kg               |
| IP Code                 | IP 20                  |
| Safety class            | I                      |
| Assembly                | Surface                |
| Assembly details        | Wall                   |
| Wattage                 | 100 W                  |
| Color                   | white                  |
| BIG WHITE Page          | 194                    |
|                         |                        |