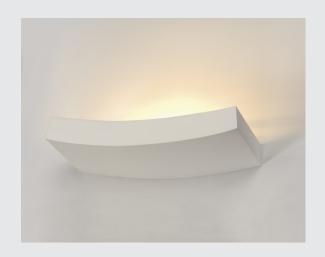

## **PLASTRA 102 CURVE**

wall light, white plaster, QT-DE12, max. 100 W

The PLASTRA 102 CURVE plaster light is a highly individual wall light with a pure, clear form. Designed for the use of R7s halogen bars it is ready for direct connection to 230V mains supply. The sandpaper included as part of the delivery is used to clean the surfaces. After priming, the luminaire can be painted with wall paint as desired.