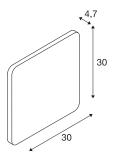

## TECHNICAL DATA

| Item no.:                                | 148019                 |
|------------------------------------------|------------------------|
| Primary nominal voltage                  | 100-240V ~50/60Hz mA/V |
| Secondary power / secondary volta-<br>ge | 12V                    |
| Width                                    | 30 cm                  |
| Height                                   | 30 cm                  |
| Depth                                    | 4.7 cm                 |
| Net weight                               | 3.207 kg               |
| Gross weight                             | 3.822 kg               |
| Safety class                             | 1                      |
| Assembly                                 | Surface                |
| Assembly details                         | Ceiling,Wall           |
| Wattage                                  | 10.5 W                 |
| Lumen                                    | 650 lm                 |
| Colour temperature                       | 3000 Kelvin            |
| Color                                    | white                  |
| CRI                                      | 80                     |
| LXXBXX data                              | L70B50                 |
| Minimum ambient temperature              | -20 °C                 |
| Maximum ambient temperature              | 40 °C                  |
| BIG WHITE Page                           | 223                    |
|                                          |                        |