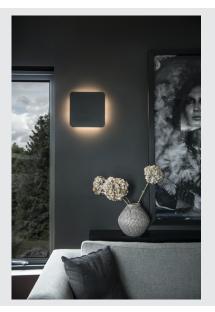

## PLASTRA SQUARE

## wall light, LED strip, 3000K, square, white plaster max. 10.8 $\rm W$

The PLASTRA SQUARE plaster light is a highly individual wall and ceiling light with a pure, clear form. By the incorporated and warm white LED strip, it offers an indirect mood lighting and thereby becomes a special kind of lighting object. PLASTRA is ready for direct connection to 230V mains supply thanks to the incorporated power supply. After priming, the luminaire can be painted with wall paint as desired. This luminaire contains built-in LED lamps.