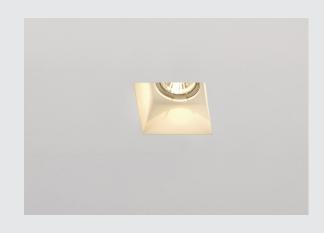

## **PLASTRA**

recessed fitting, QPAR51, square, white plaster, max. 35W

With the PLASTRA recessed fitting, you have a highly-personalised plaster recessed luminaire with a puristic, clear shape. Prepared to take a GU10 halogen or retrofit LED bulb, it is ready for direct connection to the 230V mains supply. The sandpaper included as part of the delivery is used to clean the surfaces. After priming, the luminaire can be painted with wall paint as desired.