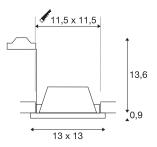

## **TECHNICAL DATA**

| Item no.:               | 148071                 |
|-------------------------|------------------------|
| Socket                  | GU10                   |
| Lamp                    | QPAR51                 |
| Number of sockets       | 1                      |
| Lamps included          | No                     |
| Primary nominal voltage | 220-240V ~50/60Hz mA/V |
| Length                  | 13 cm                  |
| Width                   | 13 cm                  |
| Height                  | 14.5 cm                |
| Installation length     | 11.5 cm                |
| Installation width      | 11.5 cm                |
| Installation depth      | 14 cm                  |
| Net weight              | 0.635 kg               |
| Gross weight            | 0.891 kg               |
| IP Code                 | IP 20                  |
| Safety class            | II                     |
| Assembly                | Recessed               |
| Assembly details        | Ceiling                |
| Wattage                 | 35 W                   |
| Color                   | white                  |
| BIG WHITE Page          | 403                    |
|                         | •                      |