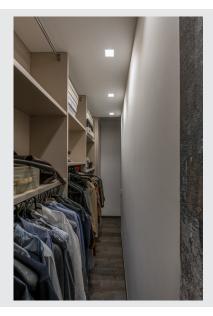

## **PLASTRA**

recessed fitting, QPAR51, square, white plaster, max. 35W

With the PLASTRA recessed fitting, you have a highly-personalised plaster recessed luminaire with a puristic, clear shape. Prepared to take a GU10 halogen or retrofit LED bulb, it is ready for direct connection to the 230V mains supply. The sandpaper included as part of the delivery is used to clean the surfaces. After priming, the luminaire can be painted with wall paint as desired.