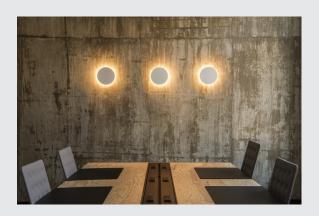

## **PLASTRA**

wall light, LED, 3000K, round, white plaster, Ø 30cm

With the PLASTRA ROUND LED, you have a highly-individual wall and ceiling light with a puristic, clear design. By the incorporated and warm white LED strip, it offers an indirect mood lighting and thereby becomes a special kind of lighting object. Thanks to its built-in LED driver, it can be directly connected to the 230V mains supply. The light can be individually customised with paint, wallpaper and stickers. This luminaire includes built-in LED lamps.