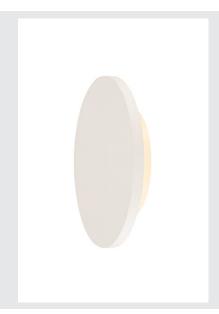

## **PLASTRA**

wall light, LED, 3000K, round, white plaster, Ø 30cm

With the PLASTRA ROUND LED, you have a highly-individual wall and ceiling light with a puristic, clear design. By the incorporated and warm white LED strip, it offers an indirect mood lighting and thereby becomes a special kind of lighting object. Thanks to its built-in LED driver, it can be directly connected to the 230V mains supply. The light can be individually customised with paint, wallpaper and stickers. This luminaire includes built-in LED lamps.