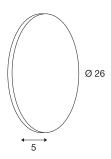

## **TECHNICAL DATA**

| Item no.:                                | 148091                 |
|------------------------------------------|------------------------|
| Primary nominal voltage                  | 100-240V ~50/60Hz mA/V |
| Secondary power / secondary volta-<br>ge | 12V                    |
| Diameter                                 | 26 cm                  |
| Depth                                    | 5 cm                   |
| Net weight                               | 2.069 kg               |
| Gross weight                             | 2.498 kg               |
| Safety class                             | I                      |
| Assembly                                 | Surface                |
| Assembly details                         | Ceiling, Wall          |
| Wattage                                  | 6.5 W                  |
| Lumen                                    | 375 lm                 |
| Colour temperature                       | 3000 Kelvin            |
| Color                                    | white                  |
| CRI                                      | 80                     |
| LXXBXX data                              | L70B50                 |
| Minimum ambient temperature              | -20 °C                 |
| Maximum ambient temperature              | 40 °C                  |
| BIG WHITE Page                           | 193                    |