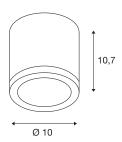

## **TECHNICAL DATA**

| Item no.:                                | 152101                 |
|------------------------------------------|------------------------|
| Primary nominal voltage                  | 220-240V ~50/60Hz mA/V |
| Secondary power / secondary volta-<br>ge | 500mA                  |
| Height                                   | 10.7 cm                |
| Diameter                                 | 10 cm                  |
| Net weight                               | 0.55 kg                |
| Gross weight                             | 0.668 kg               |
| IP Code                                  | IP 20                  |
| Safety class                             | I                      |
| Assembly                                 | Surface                |
| Assembly details                         | Ceiling                |
| Wattage                                  | 11 W                   |
| Lumen                                    | 1020 lm                |
| Colour temperature                       | 3000 Kelvin            |
| Beam angle                               | 35 °                   |
| Color                                    | white                  |
| CRI                                      | 80                     |
| LXXBXX data                              | L70B50                 |
| BIG WHITE Page                           | 281                    |