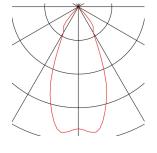

## **TECHNICAL DATA**

| Item no.:                                | 152101                 |
|------------------------------------------|------------------------|
| Primary nominal voltage                  | 220-240V ~50/60Hz mA/V |
| Secondary power / secondary volta-<br>ge | 500mA                  |
| Height                                   | 10.7 cm                |
| Diameter                                 | 10 cm                  |
| Net weight                               | 0.55 kg                |
| Gross weight                             | 0.668 kg               |
| IP Code                                  | IP 20                  |
| Safety class                             | I                      |
| Assembly                                 | Surface                |
| Assembly details                         | Ceiling                |
| Wattage                                  | 11 W                   |
| Lumen                                    | 1020 lm                |
| Colour temperature                       | 3000 Kelvin            |
| Beam angle                               | 35 °                   |
| Color                                    | white                  |
| CRI                                      | 80                     |
| LXXBXX data                              | L70B50                 |
| BIG WHITE Page                           | 281                    |