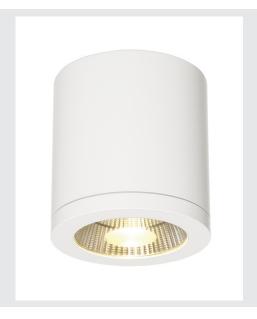

## **ENOLA\_C**

ceiling light, LED, 3000K, round, white,  $35^{\circ}$ 

The puristic ceiling mounted light ENOLA\_C consists of a cylindrical aluminium construction and is equipped with a high-performance COB LED with warm white light colour. By the incorporated LED driver, the electrical connection is made directly to 230V mains supply. As an accessory for the cylindrical spot, we also offer suitable decorative rings with a textured glass diffuser. This luminaire contains built-in LED lamps.