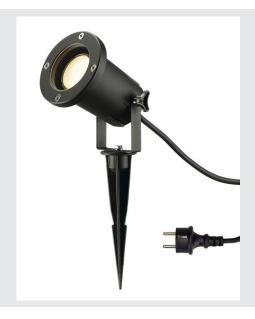

## **NAUTILUS SPIKE**

outdoor spike luminaire, QPAR51, IP65, black, max. 11W, incl. 1.5m cable with plug

The mobile spotlights of the NAUTILUS family are the Plug & Play best-sellers from SLV, which have enhanced a countless number of commercial and private outdoor areas for many years. The reasons are obvious: Uncompromising quality with regard to durability and flexibility. Be it harsh winter nights or warm summer evenings, a NAUTI-LUS outdoor fitting will adorn the garden with unmatched ambience and illuminating effects. Regardless of whether you illuminate your flowers, trees or water features with Nautilus. The NAUTILUS family has a wide range of versions with different models, designs and colours, with a plug or an open cable end, with an installation plate or an earth spike. With versions with a GU10 socket, please note the maximum dimensions and Wattages for the lamp that is going to be used (not included in scope of supply). When are you going to let yourself be impressed with the wide range of advantages of the SLV classic?