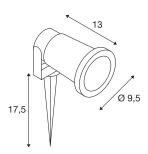

## **TECHNICAL DATA**

| Item no.:               | 227410                 |
|-------------------------|------------------------|
| Socket                  | GU10                   |
| Lamp                    | LED GU10 51mm          |
| Number of sockets       | 1                      |
| Lamps included          | No                     |
| Primary nominal voltage | 220-240V ~50/60Hz mA/V |
| Tilt range              | 180 °                  |
| Length                  | 13 cm                  |
| Length of earth spike   | 17.5 cm                |
| Diameter                | 9.5 cm                 |
| Net weight              | 0.584 kg               |
| Gross weight            | 0.647 kg               |
| IP Code                 | IP 44 / IP 65          |
| Safety class            | I                      |
| Impact resistance class | IK06                   |
| Impact resistance       | 1 Joule                |
| Assembly                | Surface                |
| Assembly details        | Ground                 |
| Wattage                 | 11 W                   |
| Color                   | black                  |
| BIG WHITE Page          | 593                    |
|                         |                        |