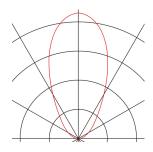

## **TECHNICAL DATA**

| Item no.:                                | 228332          |
|------------------------------------------|-----------------|
| Secondary power / secondary volta-<br>ge | 350mA           |
| Diameter                                 | 4.1 cm          |
| Depth                                    | 6.5 cm          |
| Installation diameter                    | 4 cm            |
| Installation depth                       | 9 cm            |
| Net weight                               | 0.296 kg        |
| Gross weight                             | 0.367 kg        |
| IP Code                                  | IP 67           |
| Safety class                             |                 |
| Impact resistance class                  | IK08            |
| Assembly                                 | Recessed        |
| Assembly details                         | Ground,Wall     |
| Wattage                                  | 1 W             |
| Lumen                                    | 45 lm           |
| Colour temperature                       | 3000 Kelvin     |
| Beam angle                               | 60 °            |
| Color                                    | stainless steel |
| CRI                                      | 90              |
| LXXBXX data                              | L70B50          |
| Minimum ambient temperature              | -20 °C          |
| Maximum ambient temperature              | 40 °C           |
|                                          |                 |