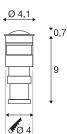

## **TECHNICAL DATA**

| Item no.:                                | 228332          |
|------------------------------------------|-----------------|
| Secondary power / secondary volta-<br>ge | 350mA           |
| Diameter                                 | 4.1 cm          |
| Depth                                    | 6.5 cm          |
| Installation diameter                    | 4 cm            |
| Installation depth                       | 9 cm            |
| Net weight                               | 0.296 kg        |
| Gross weight                             | 0.367 kg        |
| IP Code                                  | IP 67           |
| Safety class                             |                 |
| Impact resistance class                  | IK08            |
| Assembly                                 | Recessed        |
| Assembly details                         | Ground,Wall     |
| Wattage                                  | 1 W             |
| Lumen                                    | 45 lm           |
| Colour temperature                       | 3000 Kelvin     |
| Beam angle                               | 60 °            |
| Color                                    | stainless steel |
| CRI                                      | 90              |
| LXXBXX data                              | L70B50          |
| Minimum ambient temperature              | -20 °C          |
| Maximum ambient temperature              | 40 °C           |
|                                          |                 |