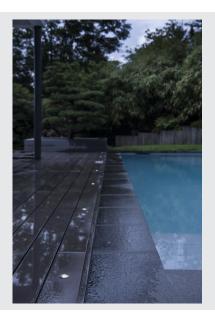

## **POWER TRAIL-LITE 42**

## outdoor inground fitting, LED, 3000K, IP67, round, stainless steel 316

The POWER TRAIL-LITE 42 is a recessed floor and wall light with a high-output PowerLED and is IP67 rated, which means it is suitable for use outdoors. Alternative models in different light colours and with round or square covers are available. For easy installation, a mounting box is included in the scope of delivery. The electrical connection uses the supply cable on a separately available 350 mA LED driver. This light contains integrated LED light bulbs.