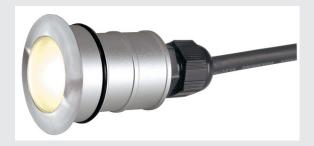

## **POWER TRAIL-LITE 42**

## outdoor inground fitting, LED, 3000K, IP67, round, stainless steel 316

The POWER TRAIL-LITE 42 is a recessed floor and wall light with a high-output PowerLED and is IP67 rated, which means it is suitable for use outdoors. Alternative models in different light colours and with round or square covers are available. For easy installation, a mounting box is included in the scope of delivery. The electrical connection uses the supply cable on a separately available 350 mA LED driver. This light contains integrated LED light bulbs.

## **TECHNICAL DATA**

| Item no.:                                | 228332          |
|------------------------------------------|-----------------|
| Secondary power / secondary volta-<br>ge | 350mA           |
| Diameter                                 | 4.1 cm          |
| Depth                                    | 6.5 cm          |
| Installation diameter                    | 4 cm            |
| Installation depth                       | 9 cm            |
| Net weight                               | 0.296 kg        |
| Gross weight                             | 0.367 kg        |
| IP Code                                  | IP 67           |
| Safety class                             |                 |
| Impact resistance class                  | IK08            |
| Assembly                                 | Recessed        |
| Assembly details                         | Ground,Wall     |
| Wattage                                  | 1 W             |
| Lumen                                    | 45 lm           |
| Colour temperature                       | 3000 Kelvin     |
| Beam angle                               | 60 °            |
| Color                                    | stainless steel |
| CRI                                      | 90              |
| LXXBXX data                              | L70B50          |
| Minimum ambient temperature              | -20 °C          |
| Maximum ambient temperature              | 40 °C           |
|                                          |                 |