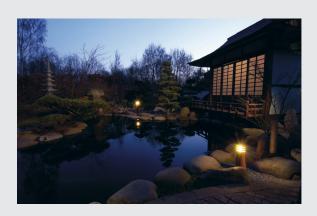

## **RUSTY 40**

outdoor floor stand, TC-DSE, IP55, round, rusted steel,  $\emptyset/H$  19/40 cm, max. 11W

The direct radiating floor stands of the RUSTY series convince by their exceptional rust look. This is achieved by a special chemical treatment of the FeCSi steel used, which produces a controlled rust layer on the surface, which protects the actual material from further corrosion. This makes the luminaires unique pieces and an absolutely special feature wherever they are installed. With protection class IP55, they are suitable for outdoor use. As an option an earth spike as well as a connection box for safe electrical connection are available within the bollard. The electrical connection of the versions available is made to the 230V mains supply.