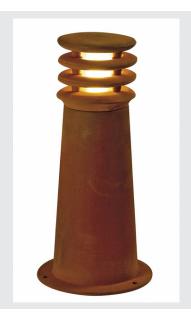

## **RUSTY 40**

outdoor floor stand, TC-DSE, IP55, round, rusted steel,  $\emptyset/H$  19/40 cm, max. 11W

The direct radiating floor stands of the RUSTY series convince by their exceptional rust look. This is achieved by a special chemical treatment of the FeCSi steel used, which produces a controlled rust layer on the surface, which protects the actual material from further corrosion. This makes the luminaires unique pieces and an absolutely special feature wherever they are installed. With protection class IP55, they are suitable for outdoor use. As an option an earth spike as well as a connection box for safe electrical connection are available within the bollard. The electrical connection of the versions available is made to the 230V mains supply.

## **TECHNICAL DATA**

| Item no.:               | 229020                 |
|-------------------------|------------------------|
| Socket                  | E27                    |
| Number of sockets       | 1                      |
| Primary nominal voltage | 220-240V ~50/60Hz mA/V |
| Height                  | 40 cm                  |
| Diameter                | 19 cm                  |
| Net weight              | 8.396 kg               |
| Gross weight            | 9.055 kg               |
| IP Code                 | IP 55                  |
| Safety class            | Ш                      |
| Assembly                | Surface                |
| Assembly details        | Ground                 |
| Wattage                 | 11 W                   |
| Color                   | rust                   |
| BIG WHITE Page          | 533                    |