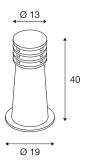

## **TECHNICAL DATA**

| Item no.:               | 229020                 |
|-------------------------|------------------------|
| Socket                  | E27                    |
| Number of sockets       | 1                      |
| Primary nominal voltage | 220-240V ~50/60Hz mA/V |
| Height                  | 40 cm                  |
| Diameter                | 19 cm                  |
| Net weight              | 8.396 kg               |
| Gross weight            | 9.055 kg               |
| IP Code                 | IP 55                  |
| Safety class            | Ш                      |
| Assembly                | Surface                |
| Assembly details        | Ground                 |
| Wattage                 | 11 W                   |
| Color                   | rust                   |
| BIG WHITE Page          | 533                    |