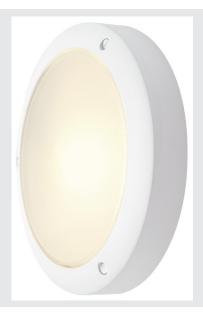

## **BULAN**

outdoor wall and ceiling light, C35, IP44, round, white, frosted glass, max. 60W

Round and aluminium-made wall and ceiling light BULAN which is rated IP44 and thereby suitable for outdoor use. The frosted and glass-made light surface is surrounded by a painted housing. Available in different colour versions, the electrical connection is made directly to 230V mains supply.

## **TECHNICAL DATA**

| Item no.:               | 229071                 |
|-------------------------|------------------------|
| Socket                  | E14                    |
| Lamp                    | C35                    |
| Number of sockets       | 1                      |
| Lamps included          | No                     |
| Primary nominal voltage | 220-240V ~50/60Hz mA/V |
| Height                  | 7 cm                   |
| Diameter                | 27 cm                  |
| Net weight              | 1.536 kg               |
| Gross weight            | 1.907 kg               |
| IP Code                 | IP 44                  |
| Safety class            | I                      |
| Assembly                | Surface                |
| Assembly details        | Ceiling, Wall          |
| Wattage                 | 60 W                   |
| Color                   | white                  |
| BIG WHITE Page          | 691                    |