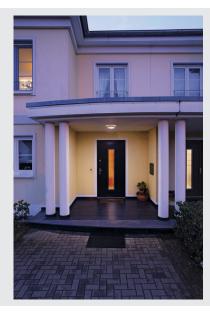

## **BULAN**

outdoor wall and ceiling light, C35, IP44, round, white, frosted glass, max. 60W

Round and aluminium-made wall and ceiling light BULAN which is rated IP44 and thereby suitable for outdoor use. The frosted and glass-made light surface is surrounded by a painted housing. Available in different colour versions, the electrical connection is made directly to 230V mains supply.