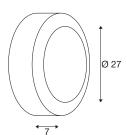

## **TECHNICAL DATA**

| Item no.:               | 229071                 |
|-------------------------|------------------------|
| Socket                  | E14                    |
| Lamp                    | C35                    |
| Number of sockets       | 1                      |
| Lamps included          | No                     |
| Primary nominal voltage | 220-240V ~50/60Hz mA/V |
| Height                  | 7 cm                   |
| Diameter                | 27 cm                  |
| Net weight              | 1.536 kg               |
| Gross weight            | 1.907 kg               |
| IP Code                 | IP 44                  |
| Safety class            | I                      |
| Assembly                | Surface                |
| Assembly details        | Ceiling, Wall          |
| Wattage                 | 60 W                   |
| Color                   | white                  |
| BIG WHITE Page          | 691                    |