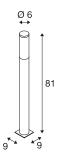

## **TECHNICAL DATA**

| Item no.:               | 229172                   |
|-------------------------|--------------------------|
| Socket                  | E27                      |
| Number of sockets       | 1                        |
| Primary nominal voltage | 220-240V ~50/60Hz mA/V   |
| Height                  | 81 cm                    |
| Diameter                | 6.5 cm                   |
| Net weight              | 1.419 kg                 |
| Gross weight            | 1.89 kg                  |
| IP Code                 | IP 44                    |
| Safety class            | I                        |
| Assembly                | Surface                  |
| Assembly details        | Ground, Ground with Acc. |
| Wattage                 | 15 W                     |
| Color                   | stainless steel          |
| BIG WHITE Page          | 560                      |
|                         |                          |