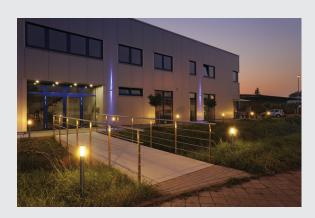

## **BIG NAILS 80**

outdoor floor stand, TC-(D,H,T,Q)SE, IP44, stainless steel 304,  $\emptyset$ /H 6.5/81 cm, max. 15W

With the stainless steel BIG NAILS floor stand, the opale-scent PC illumination surface is enclosed by a stainless steel cap. It is suitable for use outdoors thanks to its IP44 protection class. An earth spike is available as an option for simplified installation. The electrical connection of the luminaire, which comes in two sizes, is directly to the 230V mains supply. The BIG NAILS series also contains wall lights and can therefore be used universally.