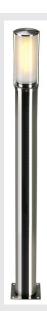

## **BIG NAILS 80**

outdoor floor stand, TC-(D,H,T,Q)SE, IP44, stainless steel 304,  $\emptyset$ /H 6.5/81 cm, max. 15W

With the stainless steel BIG NAILS floor stand, the opale-scent PC illumination surface is enclosed by a stainless steel cap. It is suitable for use outdoors thanks to its IP44 protection class. An earth spike is available as an option for simplified installation. The electrical connection of the luminaire, which comes in two sizes, is directly to the 230V mains supply. The BIG NAILS series also contains wall lights and can therefore be used universally.