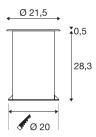

## **TECHNICAL DATA**

|                         | Т                      |
|-------------------------|------------------------|
| Item no.:               | 229200                 |
| Socket                  | E27                    |
| Number of sockets       | 1                      |
| Primary nominal voltage | 220-240V ~50/60Hz mA/V |
| Diameter                | 21.5 cm                |
| Depth                   | 22.5 cm                |
| Installation diameter   | 20 cm                  |
| Installation depth      | 28.3 cm                |
| Net weight              | 3.405 kg               |
| Gross weight            | 4.207 kg               |
| IP Code                 | IP 67                  |
| Safety class            | I                      |
| Impact resistance class | IK08                   |
| Impact resistance       | 5 Joule                |
| Assembly                | Recessed               |
| Assembly details        | Ground                 |
| Wattage                 | 11 W                   |
| Color                   | stainless steel        |
| Mechanical loading      | 2 t                    |
| BIG WHITE Page          | 722                    |
|                         | •                      |