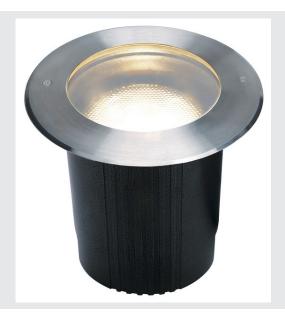

## **DASAR 215**

outdoor inground fitting, TC-(D,H,T,Q)SE, IP67, round, stainless steel 316, max. 80W

The high-voltage DASAR 215 UNI inground light is accessible and impresses with its stainless steel screen and glass cover in a partial satin finish. With its IP 67 protection class, it is optimally suited for outdoor use. Thanks to the rotatable and pivoting GU10 fitting, direct the light cone individually. The housing is made of high-quality 316 stainless steel and glass. When will you test out the benefits of SLV's impressive outdoor lights?