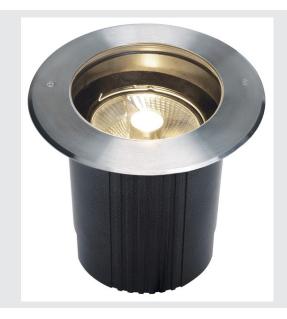

## **DASAR 215**

outdoor inground fitting, QPAR111, IP67, round, stainless steel 316, max. 75W

The high-voltage DASAR ES111 inground light is accessible and impresses with its stainless steel screen and glass cover in a partial satin finish. Thanks to the rotatable and pivoting GU10 fitting, you can direct the light cone individually. And thanks to its IP 67 protection class, it is optimally suited for outdoor areas. The housing is made of high quality 316 stainless steel and glass. When will you test out the benefits of SLV's impressive outdoor lights?

## **TECHNICAL DATA**

| Item no.:               | 229230                 |
|-------------------------|------------------------|
| Socket                  | GU10                   |
| Lamp                    | QPAR111                |
| Number of sockets       | 1                      |
| Lamps included          | No                     |
| Primary nominal voltage | 220-240V ~50/60Hz mA/V |
| Diameter                | 21.5 cm                |
| Depth                   | 16 cm                  |
| Installation diameter   | 20 cm                  |
| Installation depth      | 18 cm                  |
| Net weight              | 2.911 kg               |
| Gross weight            | 3.511 kg               |
| IP Code                 | IP 67                  |
| Safety class            | I                      |
| Impact resistance class | IK08                   |
| Impact resistance       | 5 Joule                |
| Assembly                | Recessed               |
| Assembly details        | Ground                 |
| Wattage                 | 75 W                   |
| Color                   | stainless steel        |
| Mechanical loading      | 2 t                    |
| BIG WHITE Page          | 722                    |
|                         |                        |