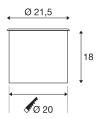

## **TECHNICAL DATA**

| Item no.:               | 229230                 |
|-------------------------|------------------------|
| Socket                  | GU10                   |
| Lamp                    | QPAR111                |
| Number of sockets       | 1                      |
| Lamps included          | No                     |
| Primary nominal voltage | 220-240V ~50/60Hz mA/V |
| Diameter                | 21.5 cm                |
| Depth                   | 16 cm                  |
| Installation diameter   | 20 cm                  |
| Installation depth      | 18 cm                  |
| Net weight              | 2.911 kg               |
| Gross weight            | 3.511 kg               |
| IP Code                 | IP 67                  |
| Safety class            | I                      |
| Impact resistance class | IK08                   |
| Impact resistance       | 5 Joule                |
| Assembly                | Recessed               |
| Assembly details        | Ground                 |
| Wattage                 | 75 W                   |
| Color                   | stainless steel        |
| Mechanical loading      | 2 t                    |
| BIG WHITE Page          | 722                    |
|                         |                        |