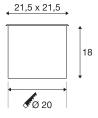

## **TECHNICAL DATA**

| Item no.:               | 229234                 |
|-------------------------|------------------------|
| Socket                  | GU10                   |
| Lamp                    | QPAR111                |
| Number of sockets       | 1                      |
| Lamps included          | No                     |
| Primary nominal voltage | 220-240V ~50/60Hz mA/V |
| Length                  | 21.5 cm                |
| Width                   | 21.5 cm                |
| Depth                   | 16 cm                  |
| Installation diameter   | 20 cm                  |
| Installation depth      | 18 cm                  |
| Net weight              | 3.233 kg               |
| Gross weight            | 3.646 kg               |
| IP Code                 | IP 67                  |
| Safety class            | I                      |
| Impact resistance class | IK08                   |
| Impact resistance       | 5 Joule                |
| Assembly                | Recessed               |
| Assembly details        | Ground                 |
| Wattage                 | 75 W                   |
| Color                   | stainless steel        |
| Mechanical loading      | 2 t                    |
|                         | ·                      |