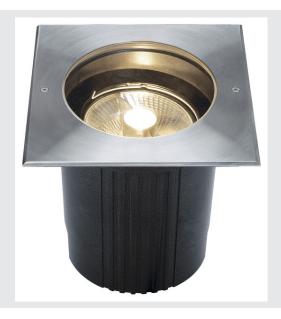

## **DASAR 215**

outdoor inground fitting, QPAR111, IP67, square, stainless steel 316, max. 75W

DASAR ES111 inground light is the accessible high-voltage inground light from SLV that impresses with its stainless steel screen and glass cover in a partial satin finish. Its IP 67 protection class makes it ideal for outdoor use. The rotatable and pivoting GU10 fitting allows flexible alignment of the light cone. Then there is the high-quality housing made of 316 stainless steel and glass. Experience the outdoor lights in action and convince yourself of an all-round successful lighting experience.