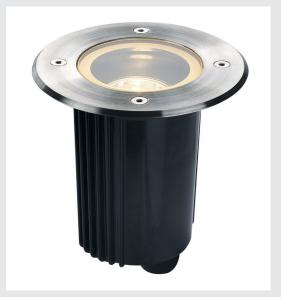

## DASAR 80

## outdoor inground fitting, QPAR51, IP67, round, stainless steel 316, max. 35W

The accessible high-voltage inground light DASAR 80 GU-10 inground light convinces with its stainless steel screen and glass cover in a partial satin finish. With its IP 67 protection class, it is optimally suited for outdoor use. Thanks to the rotatable and pivoting GU10 fitting, direct the light cone individually. The housing is made of high quality 316 stainless steel and glass. Experience the outdoor lights in action and convince yourself of an all-round successful lighting experience.

## **TECHNICAL DATA**

| Item no.:                 | 229320                 |
|---------------------------|------------------------|
| Socket                    | GU10                   |
| Lamp                      | QPAR51                 |
| Number of sockets         | 1                      |
| Lamps included            | No                     |
| Primary nominal voltage   | 220-240V ~50/60Hz mA/V |
| Tilt range                | 30 °                   |
| Horizontal rotation range | 90 °                   |
| Diameter                  | 13 cm                  |
| Depth                     | 16 cm                  |
| Installation diameter     | 11.5 cm                |
| Installation depth        | 16.5 cm                |
| Net weight                | 0.988 kg               |
| Gross weight              | 1.227 kg               |
| IP Code                   | IP 67                  |
| Safety class              | 1                      |
| Impact resistance class   | IK08                   |
| Impact resistance         | 5 Joule                |
| Assembly                  | Recessed               |
| Assembly details          | Ground                 |
| Wattage                   | 35 W                   |
| Color                     | stainless steel        |
|                           |                        |