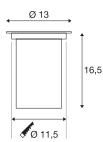

## **TECHNICAL DATA**

| Item no.:                 | 229320                 |
|---------------------------|------------------------|
| Socket                    | GU10                   |
| Lamp                      | QPAR51                 |
| Number of sockets         | 1                      |
| Lamps included            | No                     |
| Primary nominal voltage   | 220-240V ~50/60Hz mA/V |
| Tilt range                | 30 °                   |
| Horizontal rotation range | 90 °                   |
| Diameter                  | 13 cm                  |
| Depth                     | 16 cm                  |
| Installation diameter     | 11.5 cm                |
| Installation depth        | 16.5 cm                |
| Net weight                | 0.988 kg               |
| Gross weight              | 1.227 kg               |
| IP Code                   | IP 67                  |
| Safety class              | 1                      |
| Impact resistance class   | IK08                   |
| Impact resistance         | 5 Joule                |
| Assembly                  | Recessed               |
| Assembly details          | Ground                 |
| Wattage                   | 35 W                   |
| Color                     | stainless steel        |
|                           |                        |