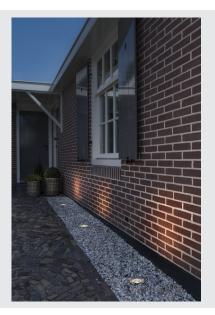

## outdoor inground fitting, QPAR51, IP67, round, stainless steel 316, max. 35W

The accessible high-voltage inground light DASAR 80 GU-10 inground light convinces with its stainless steel screen and glass cover in a partial satin finish. With its IP 67 protection class, it is optimally suited for outdoor use. Thanks to the rotatable and pivoting GU10 fitting, direct the light cone individually. The housing is made of high quality 316 stainless steel and glass. Experience the outdoor lights in action and convince yourself of an all-round successful lighting experience.