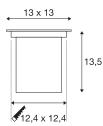

## **TECHNICAL DATA**

| Item no.:                 | 229374                 |
|---------------------------|------------------------|
| Socket                    | GU10                   |
| Lamp                      | QPAR51                 |
| Number of sockets         | 1                      |
| Lamps included            | No                     |
| Primary nominal voltage   | 220-240V ~50/60Hz mA/V |
| Tilt range                | 30 °                   |
| Horizontal rotation range | 90 °                   |
| Length                    | 13 cm                  |
| Width                     | 13 cm                  |
| Depth                     | 12 cm                  |
| Installation length       | 12.4 cm                |
| Installation width        | 12.4 cm                |
| Installation depth        | 13.5 cm                |
| Net weight                | 1.213 kg               |
| Gross weight              | 1.415 kg               |
| IP Code                   | IP 67                  |
| Safety class              | 1                      |
| Impact resistance class   | IK08                   |
| Impact resistance         | 5 Joule                |
| Assembly                  | Recessed               |
| Assembly details          | Ground                 |
|                           |                        |