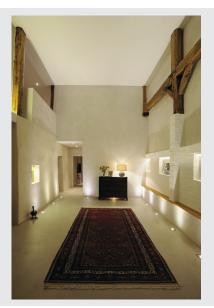

## outdoor inground fitting, QPAR51, IP67, square, stainless steel 304, max. 35W

The accessible high-voltage inground light DASAR SQUA-RE GU10 impresses with its stainless steel screen and glass cover in a partial satin finish. Thanks to the rotatable and pivoting GU10 fitting, you can direct the light cone flexibly. And thanks to its IP 67 protection class, it is optimally suited for outdoor areas. Then there is the high-quality housing made of 316 stainless steel and glass. Experience the outdoor lights in action and convince yourself of an all-round successful lighting experience.