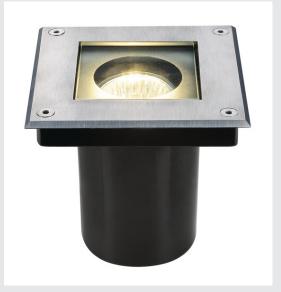

## outdoor inground fitting, QPAR51, IP67, square, stainless steel 304, max. 35W

The accessible high-voltage inground light DASAR SQUA-RE GU10 impresses with its stainless steel screen and glass cover in a partial satin finish. Thanks to the rotatable and pivoting GU10 fitting, you can direct the light cone flexibly. And thanks to its IP 67 protection class, it is optimally suited for outdoor areas. Then there is the high-quality housing made of 316 stainless steel and glass. Experience the outdoor lights in action and convince yourself of an all-round successful lighting experience.

## **TECHNICAL DATA**

| Item no.:                 | 229374                 |
|---------------------------|------------------------|
| Socket                    | GU10                   |
| Lamp                      | QPAR51                 |
| Number of sockets         | 1                      |
| Lamps included            | No                     |
| Primary nominal voltage   | 220-240V ~50/60Hz mA/V |
| Tilt range                | 30 °                   |
| Horizontal rotation range | 90 °                   |
| Length                    | 13 cm                  |
| Width                     | 13 cm                  |
| Depth                     | 12 cm                  |
| Installation length       | 12.4 cm                |
| Installation width        | 12.4 cm                |
| Installation depth        | 13.5 cm                |
| Net weight                | 1.213 kg               |
| Gross weight              | 1.415 kg               |
| IP Code                   | IP 67                  |
| Safety class              | 1                      |
| Impact resistance class   | IK08                   |
| Impact resistance         | 5 Joule                |
| Assembly                  | Recessed               |
| Assembly details          | Ground                 |
|                           |                        |