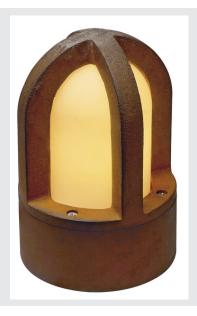

## **RUSTY CONE**

outdoor floor stand, C35, round, rusted steel,  $\emptyset/H$  15/24 cm, max. 40W, IP54

The directly radiating floor stands of the RUSTY CONE series convince by their exceptional rust look. This is achieved by a special chemical treatment of the FeCSi steel used, which produces a controlled rust layer on the surface, which protects the actual material from further corrosion. This makes the luminaires unique pieces and an absolutely special feature wherever they are installed. With protection class IP55, they are suitable for outdoor use. As an option an earth spike as well as a connection box for safe electrical connection are available within the bollard. The electrical connection of the versions available is made to the 230V mains supply.

## **TECHNICAL DATA**

| Item no.:               | 229430                 |
|-------------------------|------------------------|
| Socket                  | E14                    |
| Lamp                    | C35                    |
| Number of sockets       | 1                      |
| Lamps included          | No                     |
| Primary nominal voltage | 220-240V ~50/60Hz mA/V |
| Height                  | 24 cm                  |
| Diameter                | 15 cm                  |
| Net weight              | 7.88 kg                |
| Gross weight            | 8.293 kg               |
| IP Code                 | IP 54                  |
| Safety class            | I                      |
| Assembly                | Surface                |
| Assembly details        | Ground                 |
| Wattage                 | 40 W                   |
| Color                   | rust                   |
| BIG WHITE Page          | 530                    |