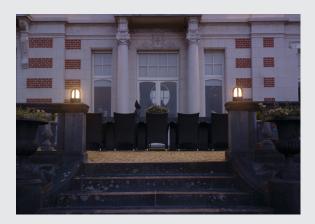

## **RUSTY CONE**

outdoor floor stand, C35, round, rusted steel,  $\emptyset/H$  15/24 cm, max. 40W, IP54

The directly radiating floor stands of the RUSTY CONE series convince by their exceptional rust look. This is achieved by a special chemical treatment of the FeCSi steel used, which produces a controlled rust layer on the surface, which protects the actual material from further corrosion. This makes the luminaires unique pieces and an absolutely special feature wherever they are installed. With protection class IP55, they are suitable for outdoor use. As an option an earth spike as well as a connection box for safe electrical connection are available within the bollard. The electrical connection of the versions available is made to the 230V mains supply.