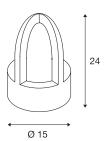

## **TECHNICAL DATA**

| Item no.:               | 229430                 |
|-------------------------|------------------------|
| Socket                  | E14                    |
| Lamp                    | C35                    |
| Number of sockets       | 1                      |
| Lamps included          | No                     |
| Primary nominal voltage | 220-240V ~50/60Hz mA/V |
| Height                  | 24 cm                  |
| Diameter                | 15 cm                  |
| Net weight              | 7.88 kg                |
| Gross weight            | 8.293 kg               |
| IP Code                 | IP 54                  |
| Safety class            | I                      |
| Assembly                | Surface                |
| Assembly details        | Ground                 |
| Wattage                 | 40 W                   |
| Color                   | rust                   |
| BIG WHITE Page          | 530                    |