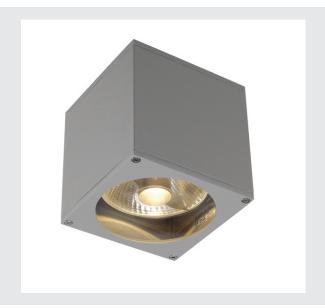

## **BIG THEO WALL**

outdoor wall light, QPAR111, IP44, square, silver-grey, max. 75W

Wall light of the BIG THEO series is made from aluminium and glass, which covers the lamp. It is suitable for use outdoors thanks to its IP44 protection class. The electrical connection of the luminaire, which comes in various colours, is directly to the 230V mains supply. The BIG THEO series includes alternative wall and ceiling lights with different sockets and can therefore be used universally.

## **TECHNICAL DATA**

| Item no.:                         | 229564                 |
|-----------------------------------|------------------------|
| Socket                            | GU10                   |
| Lamp                              | QPAR111                |
| Number of sockets                 | 1                      |
| Lamps included                    | No                     |
| Number of different light outlets | 1                      |
| Primary nominal voltage           | 220-240V ~50/60Hz mA/V |
| Width                             | 13 cm                  |
| Height                            | 13.5 cm                |
| Depth                             | 13.5 cm                |
| Net weight                        | 1.081 kg               |
| Gross weight                      | 1.233 kg               |
| IP Code                           | IP 44                  |
| Safety class                      | 1                      |
| Assembly                          | Surface                |
| Assembly details                  | Wall                   |
| Wattage                           | 75 W                   |
| Color                             | grey                   |
| BIG WHITE Page                    | 621                    |
|                                   |                        |