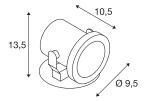

## **TECHNICAL DATA**

| Item no.:                 | 229741                 |
|---------------------------|------------------------|
| Socket                    | GU10                   |
| Lamp                      | QPAR51                 |
| Number of sockets         | 1                      |
| Lamps included            | No                     |
| Primary nominal voltage   | 220-240V ~50/60Hz mA/V |
| Tilt range                | 180 °                  |
| Horizontal rotation range | 360 °                  |
| Length                    | 10.5 cm                |
| Diameter                  | 9.5 cm                 |
| Net weight                | 0.587 kg               |
| Gross weight              | 0.661 kg               |
| IP Code                   | IP 55                  |
| Safety class              | I                      |
| Impact resistance class   | IK03                   |
| Impact resistance         | 0,35 Joule             |
| Assembly                  | Surface                |
| Assembly details          | Ceiling, Ground, Wall  |
| Wattage                   | 25 W                   |
| Color                     | stainless steel        |
| BIG WHITE Page            | 595                    |
|                           |                        |