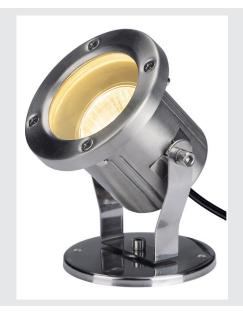

## **NAUTILUS**

outdoor floodlight, QPAR51, stainless steel, max. 35W, incl. 1.5m cable

The mobile spotlights of the NAUTILUS family are the Plug & Play best-sellers from SLV, which have enhanced a countless number of commercial and private outdoor areas for many years. The reasons are obvious: Uncompromising quality with regard to durability and flexibility. Be it harsh winter nights or warm summer evenings, a NAUTI-LUS outdoor fitting will adorn the garden with unmatched ambience and illuminating effects. Regardless of whether you illuminate your flowers, trees or water features with Nautilus. The NAUTILUS family has a wide range of versions with different models, designs and colours, with a plug or an open cable end, with an installation plate or an earth spike. With versions with a GU10 socket, please note the maximum dimensions and Wattages for the lamp that is going to be used (not included in scope of supply). When are you going to let yourself be impressed with the wide range of advantages of the SLV classic?

## **TECHNICAL DATA**

| Item no.:                 | 229741                 |
|---------------------------|------------------------|
| Socket                    | GU10                   |
| Lamp                      | QPAR51                 |
| Number of sockets         | 1                      |
| Lamps included            | No                     |
| Primary nominal voltage   | 220-240V ~50/60Hz mA/V |
| Tilt range                | 180 °                  |
| Horizontal rotation range | 360 °                  |
| Length                    | 10.5 cm                |
| Diameter                  | 9.5 cm                 |
| Net weight                | 0.587 kg               |
| Gross weight              | 0.661 kg               |
| IP Code                   | IP 55                  |
| Safety class              | I                      |
| Impact resistance class   | IK03                   |
| Impact resistance         | 0,35 Joule             |
| Assembly                  | Surface                |
| Assembly details          | Ceiling, Ground, Wall  |
| Wattage                   | 25 W                   |
| Color                     | stainless steel        |
| BIG WHITE Page            | 595                    |
|                           |                        |