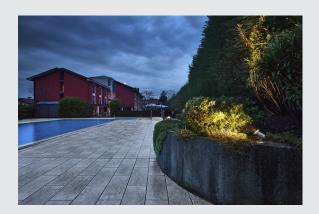

## **NAUTILUS**

outdoor floodlight, QPAR51, stainless steel, max. 35W, incl. 1.5m cable

The mobile spotlights of the NAUTILUS family are the Plug & Play best-sellers from SLV, which have enhanced a countless number of commercial and private outdoor areas for many years. The reasons are obvious: Uncompromising quality with regard to durability and flexibility. Be it harsh winter nights or warm summer evenings, a NAUTI-LUS outdoor fitting will adorn the garden with unmatched ambience and illuminating effects. Regardless of whether you illuminate your flowers, trees or water features with Nautilus. The NAUTILUS family has a wide range of versions with different models, designs and colours, with a plug or an open cable end, with an installation plate or an earth spike. With versions with a GU10 socket, please note the maximum dimensions and Wattages for the lamp that is going to be used (not included in scope of supply). When are you going to let yourself be impressed with the wide range of advantages of the SLV classic?